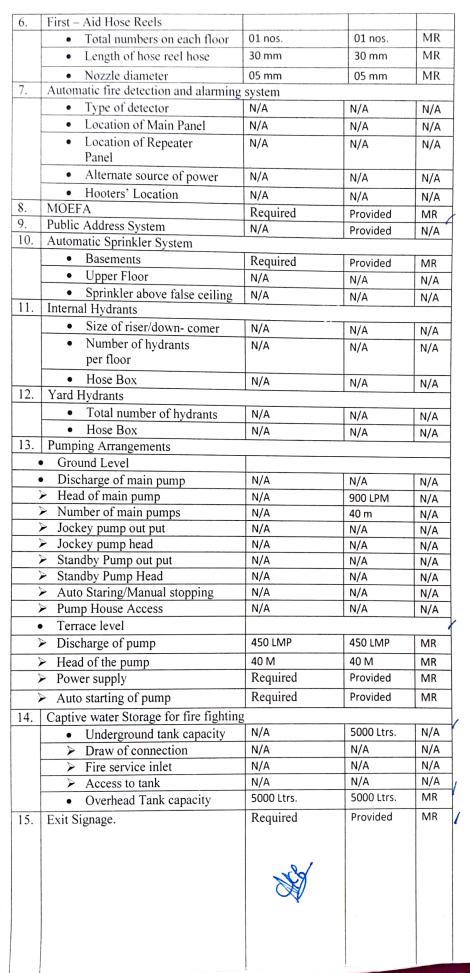

9. Name and designation of Officer

from the building side : Rahul 10. Year of Construction

| No | Minimum standards on fire                                            | loor Diary No. 83<br>D.O.E. Cir. | Provided a       | at Remarks   |  |  |  |
|----|----------------------------------------------------------------------|----------------------------------|------------------|--------------|--|--|--|
|    | prevention and fire safety U/R 33                                    | 01/03/2011                       | Site             | MR/NMF       |  |  |  |
| 1. | Access of building                                                   | Requirement                      | S                | MINIMINI     |  |  |  |
|    | Road width                                                           |                                  |                  |              |  |  |  |
|    | Gate width                                                           | 6 mtr                            | 20 mtr           | MR /         |  |  |  |
|    | Width of internal road                                               | N/A                              | N/A              | N/A          |  |  |  |
| 2. | Number width Type 8 A                                                | N/A                              | N/A              | N/A          |  |  |  |
|    | Number, width, Type & Arrangements of exits  a. Number of staircases |                                  |                  |              |  |  |  |
|    | Upper floors                                                         |                                  |                  |              |  |  |  |
|    | Basements                                                            | 02 nos.                          | 02 nos.          | MR _         |  |  |  |
|    | b. Width of staircases                                               | N/A                              | N/A              | N/A          |  |  |  |
|    | Upper floors                                                         |                                  |                  |              |  |  |  |
|    |                                                                      | 1.50 m                           | 1.22 m<br>(each) | MR (old case |  |  |  |
|    | Basements                                                            | N/A                              | N/A              | N/A          |  |  |  |
|    | c. Protection of exits                                               |                                  | 1475             |              |  |  |  |
|    | <ul> <li>Fire check door</li> </ul>                                  | N/A                              | N/A              | 1)           |  |  |  |
|    | Pressurization                                                       | N/A                              | N/A              | N/A s        |  |  |  |
|    | d. No of continuous staircase to                                     | 01 nos.                          | 01 nos.          | N/A          |  |  |  |
|    | terrace                                                              |                                  | 011105.          | MR           |  |  |  |
|    | e. Width Of Corridor<br>f. Door Size                                 | 1.50 mtr.                        | Provided         | MR -         |  |  |  |
|    |                                                                      | 1.0 m                            | Provided         | MR /         |  |  |  |
| 3. | Compartmentation                                                     |                                  |                  |              |  |  |  |
|    | <ul> <li>Fire check door</li> </ul>                                  | N/A                              | N/A              | 1            |  |  |  |
|    | <ul> <li>Sealing of electrical shafts</li> </ul>                     | N/A                              | -                | N/A          |  |  |  |
| -  | <ul> <li>Fire Rating of shaft door</li> </ul>                        | N/A                              | N/A<br>N/A       | N/A          |  |  |  |
| -  | <ul> <li>Water Curtain</li> </ul>                                    | N/A                              | N/A<br>N/A       | N/A          |  |  |  |
|    | Fire Dampers                                                         | N/A                              | N/A              | N/A          |  |  |  |
|    | Smoke managements System                                             |                                  | IV/A             | N/A          |  |  |  |
| -  | <ul> <li>Basements</li> </ul>                                        | N/A                              | N/A              | A1/A         |  |  |  |
| _  | • Upper floors                                                       | N/A                              | N/A              | N/A          |  |  |  |
|    | Fire Extinguishers                                                   |                                  | .40              | N/A          |  |  |  |
| -  | Total numbers                                                        | 06 nos.                          | 06 nos.          | MR -         |  |  |  |
|    | • Types                                                              | ISI marked ABC/CO <sub>2</sub>   | Provided         | MR           |  |  |  |
|    | IS marking                                                           | D                                | Provided         | MR           |  |  |  |
|    | do                                                                   |                                  |                  |              |  |  |  |

| 16. | Provision of Lifts.                 |                                 |     |     |     |  |  |  |
|-----|-------------------------------------|---------------------------------|-----|-----|-----|--|--|--|
|     | 4                                   | Pressurization of Lift Shaft    | N/A | N/A | N/A |  |  |  |
|     | >                                   | Pressurization of lift lobby    | N/A | N/A | N/A |  |  |  |
|     | 4                                   | Communication in lift Car       | N/A | N/A | N/A |  |  |  |
|     | 4                                   | Fireman's Grounding Switch      | N/A | N/A | N/A |  |  |  |
|     | 4                                   | Lift Signage                    | N/A | N/A | N/A |  |  |  |
| 17. | Standl                              | by power supply                 | N/A | N/A | N/A |  |  |  |
| 18. | Refuge Area                         |                                 |     |     |     |  |  |  |
|     | >                                   | Total area                      | N/A | N/A | N/A |  |  |  |
|     | >                                   | Location                        | N/A | N/A | N/A |  |  |  |
| 19. | Fire control room                   |                                 |     |     |     |  |  |  |
|     | >                                   | Detector system panel           | N/A | N/A | N/A |  |  |  |
|     | >                                   | Flow Switch Panel               | N/A | N/A | N/A |  |  |  |
|     | >                                   | PA System Panel                 | N/A | N/A | N/A |  |  |  |
|     | >                                   | Battery backup                  | N/A | N/A | N/A |  |  |  |
|     | 4                                   | Building Floor Plans            | N/A | N/A | N/A |  |  |  |
| 20. | Special Fire Protection Systems for |                                 | N/A | N/A | N/A |  |  |  |
|     | Protec                              | etion of special Risks, if any; |     |     |     |  |  |  |