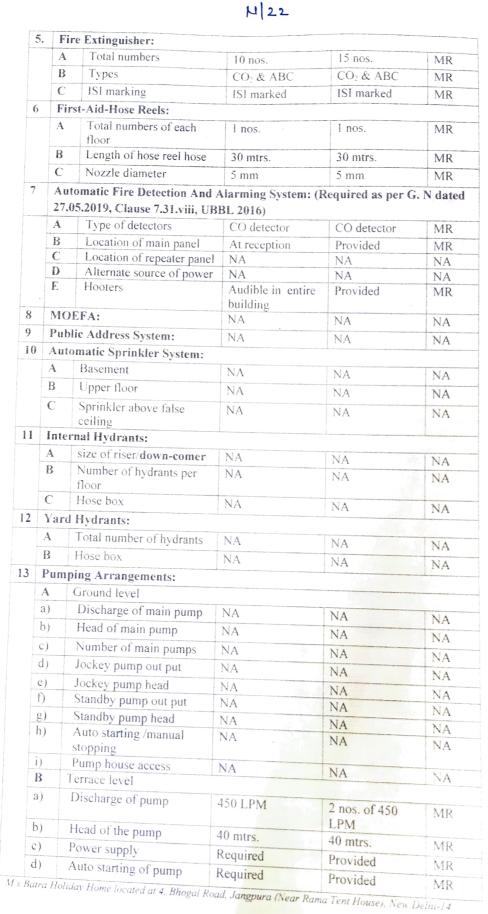

| H 21      |       |
|-----------|-------|
|           |       |
| MEDECTION | DEDGE |

|      |                        |                                                                          | PECTION REPOR                              | Т                                                                                                                                                  |                   |  |  |  |
|------|------------------------|--------------------------------------------------------------------------|--------------------------------------------|----------------------------------------------------------------------------------------------------------------------------------------------------|-------------------|--|--|--|
| 1    |                        | me & address of the building                                             | M/s Batra Ho<br>Road, Jangpur<br>Delhi-14. | M/s Batra Holiday Home located at 4, Bhogal<br>Road, Jangpura (Near Rama Tent House), New<br>Delhi-14.                                             |                   |  |  |  |
| 2    | Bı                     | ilding is comprised of                                                   | Basement - stor<br>Ground floor            | Basement + Ground + 03 upper floors<br>Basement - storage<br>Ground floor - reception & bank<br>1 <sup>st</sup> floor - 10 guest rooms + 01 office |                   |  |  |  |
|      |                        |                                                                          | 2 <sup>nd</sup> floor - 10 gu              | $2^{nd}$ floor - 10 guest rooms + 01 store room                                                                                                    |                   |  |  |  |
|      |                        | 1                                                                        | -                                          | $3^{rd}$ floor – 02 guest rooms                                                                                                                    |                   |  |  |  |
| 3    |                        | pe of occupancy                                                          |                                            | Residential Group A-1                                                                                                                              |                   |  |  |  |
| 4    |                        | pe of case                                                               |                                            | Renewal                                                                                                                                            |                   |  |  |  |
| 5    |                        | tails of previous FSC                                                    | F6/DFS/MS/GH                               | F6/DFS/MS/GH/2019/SZ/1665 dated 22.08.2019.                                                                                                        |                   |  |  |  |
| 6    |                        | e safety direction letter no.                                            | Nil                                        |                                                                                                                                                    |                   |  |  |  |
| 7    |                        | te of inspection                                                         | 03.08.2022                                 |                                                                                                                                                    |                   |  |  |  |
| 8    |                        | me of the inspecting officers                                            |                                            | hukla, ADO (M. Roa                                                                                                                                 | ad)               |  |  |  |
| 9    | fro                    | me of the designation of office<br>m the building side                   | er (Manager)                               | (Manager)                                                                                                                                          |                   |  |  |  |
| 10   |                        | ar of construction                                                       | 2004                                       |                                                                                                                                                    |                   |  |  |  |
| 11   | Ap                     | plicant's letter no.                                                     | Online applica<br>11.07.2022               |                                                                                                                                                    |                   |  |  |  |
| S.No | Pr                     | nimum Standards on fire<br>evention and fire safety<br>quirements U/R 33 | Requirement/<br>Existing fire<br>safety    | Provided at Site                                                                                                                                   | Remarks MR<br>NMR |  |  |  |
| 1    | Ac                     | cess To Building:                                                        | arrangements                               |                                                                                                                                                    |                   |  |  |  |
| -    | Road width             |                                                                          | 6.0 mtrs                                   | 12.0 mtrs                                                                                                                                          | MR                |  |  |  |
|      | Gate width             |                                                                          | NA                                         | NA                                                                                                                                                 | NA                |  |  |  |
|      | Width of internal road |                                                                          | NA                                         | NA                                                                                                                                                 | NA                |  |  |  |
| 2    | Nı                     | mber, Width, Type and Arra                                               | angement of Exits:                         |                                                                                                                                                    |                   |  |  |  |
|      | Α                      | Number of staircases                                                     |                                            |                                                                                                                                                    |                   |  |  |  |
|      |                        | a Upper floor                                                            | 02 nos.                                    | 02 nos.                                                                                                                                            | MR                |  |  |  |
|      |                        | b Basement                                                               | 02 nos.                                    | 02 nos.                                                                                                                                            | MR                |  |  |  |
|      | В                      | Width of staircases   a Upper floor                                      | 1.25 mtrs.                                 | 1.10 mtrs & 0.82 mtrs.                                                                                                                             | MR (Old case      |  |  |  |
|      |                        | b Basement                                                               | 1.25 mtrs.                                 | 1.10 mtrs & 0.82<br>mtrs                                                                                                                           | MR (Old case      |  |  |  |
|      | С                      | Protection of exits                                                      | 1                                          |                                                                                                                                                    |                   |  |  |  |
|      |                        | a Fire check door                                                        | NA                                         | NA                                                                                                                                                 | NA                |  |  |  |
|      | D                      | b Pressurization<br>No. of continuous staircases                         | NA<br>01 no.                               | NA<br>01 no.                                                                                                                                       | NA<br>MR          |  |  |  |
|      | E                      | to terrace<br>Width of corridor                                          | NA                                         | NA                                                                                                                                                 | NA                |  |  |  |
|      | F                      | Door size                                                                | 1.0 mtrs.                                  | 1.0 mtrs.                                                                                                                                          | MR                |  |  |  |
| 3    |                        | npartmentation:                                                          | no mus.                                    |                                                                                                                                                    |                   |  |  |  |
|      | A Fire check door      |                                                                          | NA                                         | NA                                                                                                                                                 | NA                |  |  |  |
|      | B                      | Sealing of electrical shafts                                             | NA                                         | NA                                                                                                                                                 | NA                |  |  |  |
|      | С                      | Fire rating of shaft door                                                | NA                                         | NA                                                                                                                                                 | NA                |  |  |  |
|      | D                      | Water curtain                                                            | NA                                         | NA                                                                                                                                                 | NA                |  |  |  |
|      | E                      | Fire dampers                                                             | NA                                         | NA                                                                                                                                                 | NA                |  |  |  |
| ł    | Sm                     | oke Management System:                                                   |                                            |                                                                                                                                                    |                   |  |  |  |
|      | A                      | Basement                                                                 | Natural<br>/Mechanical                     | Exhaust fan                                                                                                                                        | MR                |  |  |  |
|      | В                      | Upper floor                                                              | Natural<br>/Mechanical                     | Natural                                                                                                                                            | MR                |  |  |  |

## H123

| 11 | s Ba                   | ra rionaay riome located at 4. Bhogal k                                                                                                 | load, Jangpura (Near Re | ama Tent House). New I | Delhi-14 |  |  |  |
|----|------------------------|-----------------------------------------------------------------------------------------------------------------------------------------|-------------------------|------------------------|----------|--|--|--|
| 14 |                        | Batra Holiday Home located at 4. Bhogal Road, Jangpura (Near Rama Tent House). New Delhi-14<br>Captive Water Storage For Fire Fighting: |                         |                        |          |  |  |  |
|    | A                      | Underground tank capacity                                                                                                               | NA                      | NA                     | NA       |  |  |  |
|    | В                      | Draw-off connection                                                                                                                     | NA                      | NA                     | NA       |  |  |  |
|    | C                      | Fire service inlet                                                                                                                      | NA                      | NA                     | NA       |  |  |  |
|    | Ð                      | the second se                         | NA                      | NA                     | NA       |  |  |  |
|    | E                      | Overhead tank capacity                                                                                                                  | 10,000 ltrs             | 10,000 ltrs            | MR       |  |  |  |
| 15 | Exit Signage:          |                                                                                                                                         | Required                | Provided               | MR       |  |  |  |
| 16 | Provision of Lifts:    |                                                                                                                                         |                         |                        |          |  |  |  |
|    | Α                      | Pressurization of lift shaft                                                                                                            | NA                      | NA                     | NIA      |  |  |  |
|    | В                      | Pressurization of lift lobby                                                                                                            | NA                      | NA                     | NA       |  |  |  |
|    | C                      | Communication in lift car                                                                                                               | NA                      | NA                     | NA       |  |  |  |
|    | D                      | Firemen's grounding switch                                                                                                              | NA                      | NA                     | NA       |  |  |  |
|    | E                      | Lift signage                                                                                                                            | NA                      |                        |          |  |  |  |
| 17 | Standby Power Supply:  |                                                                                                                                         |                         | NA                     | NA       |  |  |  |
|    |                        |                                                                                                                                         | Required                | Provided DG<br>Set     | MR       |  |  |  |
| 18 | Refuge Area:           |                                                                                                                                         |                         |                        |          |  |  |  |
|    | Α                      | Total area                                                                                                                              | NA                      | NA                     | NA       |  |  |  |
|    | В                      | Location                                                                                                                                | NA                      | NA                     | NA       |  |  |  |
| 19 | Fire Control Room :    |                                                                                                                                         |                         |                        |          |  |  |  |
|    | A                      | Detector system panel                                                                                                                   | NA                      | NA                     | NA       |  |  |  |
|    | В                      | Flow switch panel                                                                                                                       | NA                      | NA                     | NA       |  |  |  |
|    | C                      | Pa system panel                                                                                                                         | NA                      | NA                     | NA       |  |  |  |
|    | D                      | Battery backup                                                                                                                          | NA                      | NA                     | NA       |  |  |  |
|    | E                      | Building floor plans                                                                                                                    | NA                      | NA                     | NA       |  |  |  |
| 20 | Sp                     | ecial Fire Protection Systems Fo                                                                                                        |                         | NA                     | NA       |  |  |  |
|    | Special Risks, If Any: |                                                                                                                                         |                         |                        |          |  |  |  |

Meeting requirement (MR), Not meeting requirement (NMR), Not applicable (NA), Provided but not functional (PNF).

The previous FSC was issued to the guest house vide letter No. F6/DFS/MS/GH/2019/SZ/1665 dated 22.08.2019 for 23 guest rooms (1<sup>st</sup> floor - 10 guest rooms, 2<sup>nd</sup> floor - 11 guest rooms, 3<sup>rd</sup> floor - 2 guest rooms). However the guest house has now applied for 22 guest rooms (1<sup>st</sup> floor - 10 guest rooms, 2<sup>nd</sup> floor - 10 guest rooms) only. The shortcomings issued vide letter no.F6/DFS/MS/GH/SZ/2022/591dated 18.07.2022 from this department has been rectified by the management. The fire protection system was randomly checked and tested and was found functional at the time of inspection.