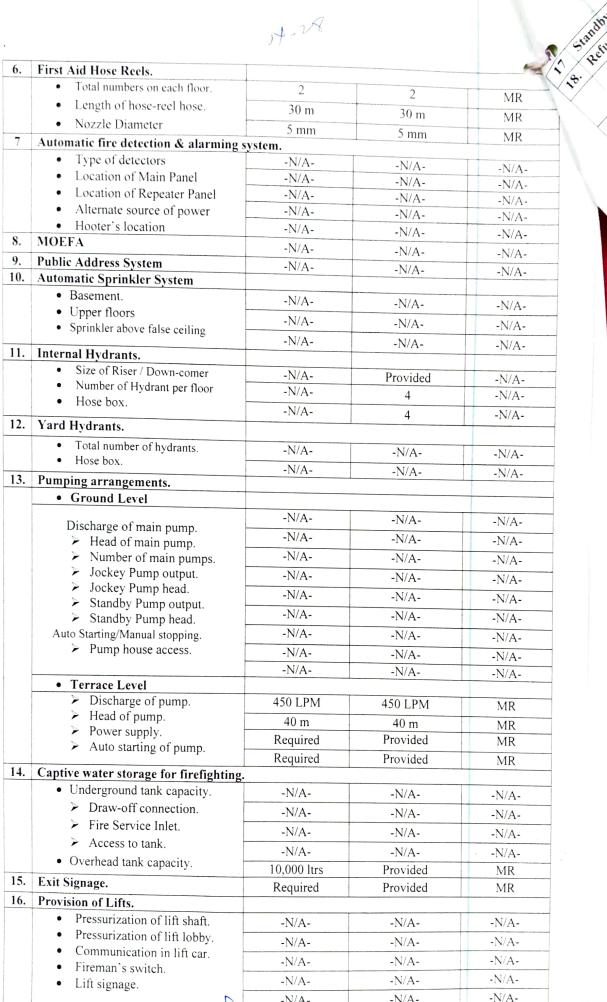

N1.27

| 1        |                                      | INSP                                                        | ECTION                                                                          |                                    |               |  |  |  |  |
|----------|--------------------------------------|-------------------------------------------------------------|---------------------------------------------------------------------------------|------------------------------------|---------------|--|--|--|--|
| 1        | Name                                 | & Address of the Building                                   | COVE Concello                                                                   | Γ                                  |               |  |  |  |  |
| 2        |                                      | f Occupancy                                                 | Govt. Co-ed Sec. School located at J.J. Colony-2,<br>Nangloi, New Delhi-110041. |                                    |               |  |  |  |  |
| 3        | Duildin                              | TOccupancy                                                  | Group-B, "Educational Building" (School)                                        |                                    |               |  |  |  |  |
|          | Tunui                                | ng Comprised of                                             | Ground plus three upper from (School)                                           |                                    |               |  |  |  |  |
| 4        | Type o                               |                                                             | Ground plus three upper floors New                                              |                                    |               |  |  |  |  |
| 5        | Details                              | of Previous NOC                                             | NBC Part-IV                                                                     |                                    |               |  |  |  |  |
| 6        | Fire Sa                              | fety Directives Letter No                                   |                                                                                 |                                    |               |  |  |  |  |
| 7        | Date of                              | Inspection                                                  | Nil<br>15/09/2021                                                               |                                    |               |  |  |  |  |
| 8        | Name of the Inspecting Officers      |                                                             |                                                                                 |                                    |               |  |  |  |  |
| 9        | Name                                 | & Designation of Officers                                   | ADO Aman Kumar Lathar<br>Mr. Rambir (Estate Manager)                            |                                    |               |  |  |  |  |
| 10       | nom u                                | e Manager)                                                  |                                                                                 |                                    |               |  |  |  |  |
|          |                                      | f construction                                              |                                                                                 |                                    |               |  |  |  |  |
| 11       | Applic                               | ant letter No.                                              | Email date 27/08/2021                                                           |                                    |               |  |  |  |  |
| S.<br>No | Minimum standards on Fire Prevention |                                                             | DOE Circular         Provided at Site         Remarks                           |                                    |               |  |  |  |  |
| 110      | and Fli                              | re Safety U/R 33                                            | date 17/01/2015                                                                 | i i ovideu at Site                 | MR/NMR        |  |  |  |  |
| 1        | Access                               | to Building.                                                | Requirements                                                                    |                                    | (old case)    |  |  |  |  |
|          | •                                    | Road width                                                  |                                                                                 |                                    |               |  |  |  |  |
|          |                                      | Gate width                                                  | 6 m                                                                             | 6 m                                | MR            |  |  |  |  |
|          |                                      | Width of internal road                                      | 4.5 m                                                                           | 4.5 m                              | MR            |  |  |  |  |
| 2        | Numb                                 |                                                             | -N/A-                                                                           | -N/A-                              | -N/A-         |  |  |  |  |
| -        | a) Nu                                | er, width, type & arrangement                               | of exits.                                                                       |                                    |               |  |  |  |  |
|          |                                      | mber of Staircase                                           |                                                                                 |                                    |               |  |  |  |  |
|          |                                      | Upper floors<br>Basement floor                              | 2                                                                               | 4                                  | MR            |  |  |  |  |
|          |                                      |                                                             | -N/A-                                                                           | -N/A-                              | -N/A-         |  |  |  |  |
|          | b) Width of Staircase                |                                                             |                                                                                 |                                    |               |  |  |  |  |
|          |                                      | Upper floor                                                 |                                                                                 | $1^{\text{st}}$ block- 1.35 m × 2, |               |  |  |  |  |
|          |                                      |                                                             | 1.50 m                                                                          | 1.40 m × 1& 1.38 m × 1             | MR (old case) |  |  |  |  |
|          | A                                    | Province of C                                               |                                                                                 |                                    |               |  |  |  |  |
|          |                                      | Basement floor                                              | -N/A-                                                                           | -N/A-                              | -N/A-         |  |  |  |  |
|          |                                      | tection of exits                                            |                                                                                 |                                    |               |  |  |  |  |
|          | A .                                  | Fire check door                                             | -N/A-                                                                           | -N/A-                              | -N/A-         |  |  |  |  |
|          | <b>&gt;</b>                          | Pressurization                                              | -N/A-                                                                           | -N/A-                              | -N/A-         |  |  |  |  |
|          | d) No. of continuous staircase to    |                                                             | 1                                                                               | 1                                  |               |  |  |  |  |
| ŀ        | e) Wid                               | ace<br>1th of corridor                                      |                                                                                 |                                    | MR            |  |  |  |  |
| ŀ        |                                      | or size                                                     | 1.50 m                                                                          | 1.50 m                             | MR            |  |  |  |  |
| 3        | Compartmentation.                    |                                                             | 1.00 m × 2                                                                      | Provided                           | MR            |  |  |  |  |
|          | -                                    |                                                             |                                                                                 |                                    |               |  |  |  |  |
|          |                                      | Fire check door.                                            | -N/A-                                                                           | -N/A-                              | -N/A-         |  |  |  |  |
|          |                                      | Sealing of electrical shafts.<br>Fire rating of shaft door. | -N/A-                                                                           | -N/A-                              | -N/A-         |  |  |  |  |
|          |                                      | Water curtain                                               | -N/A-                                                                           | -N/A-                              | -N/A-         |  |  |  |  |
|          |                                      | Fire dampers.                                               | -N/A-                                                                           | -N/A-                              | -N/A-         |  |  |  |  |
|          |                                      | _                                                           | -N/A-                                                                           | -N/A-                              |               |  |  |  |  |
| 4.       | Smoke                                | Management system.                                          |                                                                                 | - ··· •                            | -N/A-         |  |  |  |  |
|          | • 1                                  | Basement                                                    | -N/A-                                                                           | -N/A-                              | <b>N</b> 1/ - |  |  |  |  |
|          | 1                                    | Jpper floors                                                | -N/A-                                                                           | -N/A-                              | -N/A-         |  |  |  |  |
| 5.       |                                      | tinguishers.                                                |                                                                                 | -1 N/ A-                           | -N/A-         |  |  |  |  |
|          | Fire Ex                              | eniguistici s.                                              |                                                                                 |                                    |               |  |  |  |  |
|          |                                      | Total numbers                                               | 40 pos                                                                          | 80 700                             |               |  |  |  |  |
|          | •                                    |                                                             | 40 nos                                                                          | 80 nos                             | MR            |  |  |  |  |
|          | •                                    | Total numbers                                               | 40 nos<br>ABC/CO <sub>2</sub><br>ISI Marking                                    | 80 nos<br>Provided<br>Provided     | MR<br>MR      |  |  |  |  |

1. N. 1970 -

-N/A-

-N/A-

| 17  | Standby Power Supply                                                                  |                | 1-1-28         |              |
|-----|---------------------------------------------------------------------------------------|----------------|----------------|--------------|
| 18. | Refuge Area                                                                           | -N/A-          | -N/A-          | NI/A         |
| 19. | <ul> <li>Total area</li> <li>Location</li> </ul> Fire Control Room.                   | -N/A-<br>-N/A- | -N/A-<br>-N/A- | -N/A-        |
|     | <ul><li>Detector System Panel.</li><li>Flow Switch Panel.</li></ul>                   | -N/A-          | -N/A-          | -N/A         |
|     | <ul><li>PA system Panel.</li><li>Battery backup</li><li>Building floor plan</li></ul> | -N/A-<br>-N/A- | -N/A-<br>-N/A- | -N/A         |
| 20. | Special Fire Protection System 6                                                      | -N/A-<br>-N/A- | -N/A-<br>-N/A- | -N/A<br>-N/A |
|     | the Protection of special Risk, if any.                                               | -N/A-          | -N/A-          | -N/A         |