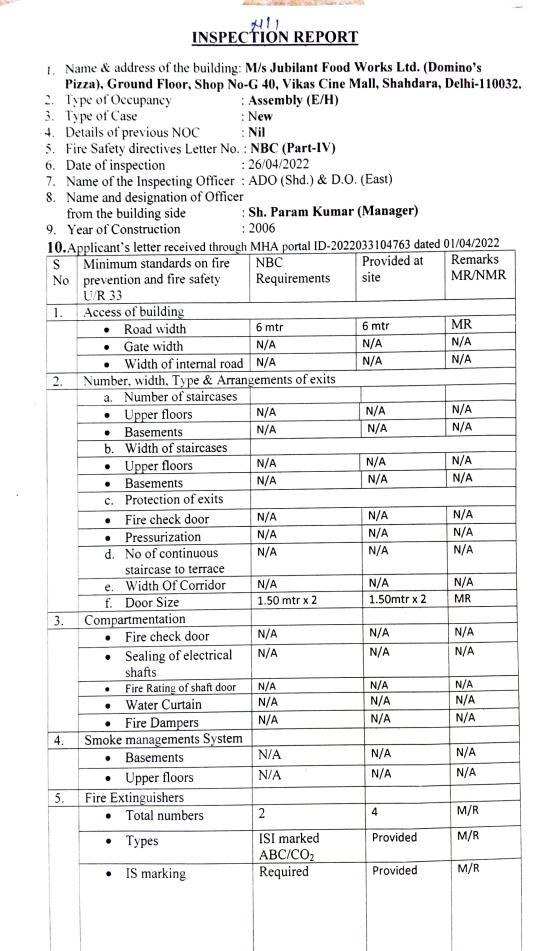

|                                                                                           | 17(2-                                                               |                    |                                         |                     |                  |            |     |              |  |
|-------------------------------------------------------------------------------------------|---------------------------------------------------------------------|--------------------|-----------------------------------------|---------------------|------------------|------------|-----|--------------|--|
| υ.                                                                                        | First – Aid Hose Reels                                              |                    |                                         |                     |                  |            |     |              |  |
|                                                                                           | Total numbers on<br>each floor                                      | 1                  |                                         | Common with Mall    |                  | MR         |     |              |  |
|                                                                                           | <ul> <li>Length of hose reel<br/>hose</li> </ul>                    | 30 N               | 1tr.                                    | Commo               | on with Mall     | MR         |     |              |  |
|                                                                                           | Nozzle diameter                                                     | 5 mr               |                                         |                     | on with Mall     | MR         |     |              |  |
| 7.                                                                                        | Automatic fire detection and a                                      | larmir             | ng sys                                  | stem C              | Remand for Br    | ulder      | (.) |              |  |
|                                                                                           | <ul> <li>Type of detector</li> </ul>                                |                    | Required Provided                       |                     |                  | MR         |     |              |  |
|                                                                                           | <ul> <li>Location of Main Panel</li> </ul>                          |                    | Required                                |                     | Provided         | MR         |     |              |  |
|                                                                                           | <ul> <li>Location of Repeater P</li> </ul>                          | anel               | Required                                |                     | Provided         | MR         |     |              |  |
|                                                                                           | Alternate source of pov                                             | wer                | Required                                |                     | Provided         | MR         |     |              |  |
|                                                                                           | <ul> <li>Hooters' Location</li> </ul>                               |                    |                                         | uired               | Provided         | MR         |     |              |  |
| 8.                                                                                        | MOEFA                                                               |                    | Req                                     | uired               | Provided         | MR         |     |              |  |
| 9.                                                                                        | Public Address System                                               |                    | N/A                                     |                     | N/A              | N/A        |     |              |  |
| 10.                                                                                       | Automatic Sprinkler System                                          |                    |                                         |                     |                  |            |     |              |  |
|                                                                                           | Ground Floor                                                        | N/A                | N/A                                     |                     | N/A N            |            |     |              |  |
|                                                                                           | Upper Floor                                                         | N/A                |                                         |                     | N/A N/A          |            |     |              |  |
|                                                                                           | <ul> <li>Sprinkler above false</li> </ul>                           | N/A                |                                         |                     | N/A N/A          |            |     |              |  |
|                                                                                           | ceiling                                                             |                    |                                         |                     |                  |            |     |              |  |
| 11.                                                                                       | Internal Hydrants                                                   |                    |                                         |                     | L                |            |     |              |  |
|                                                                                           | <ul> <li>Size of riser/down- come</li> </ul>                        |                    | er 150                                  |                     | mm Common with M |            | MR  |              |  |
|                                                                                           | Number of hydrants                                                  |                    | N/A                                     | 7                   | N/A              |            | N/A |              |  |
|                                                                                           | per floor                                                           |                    |                                         |                     |                  |            |     |              |  |
|                                                                                           | Hose Box                                                            |                    | N/A                                     | 7                   | N/A              |            | N/A |              |  |
| 12.                                                                                       | Yard Hydrants                                                       |                    |                                         |                     |                  |            |     |              |  |
|                                                                                           | <ul> <li>Total number of</li> </ul>                                 | N/A                |                                         |                     | N/A              | N/A        |     |              |  |
|                                                                                           | hydrants                                                            |                    |                                         |                     |                  |            |     |              |  |
|                                                                                           | Hose Box                                                            | N/A                |                                         |                     | N/A              | N/A        |     |              |  |
| 13.                                                                                       | Pumping Arrangements                                                |                    |                                         |                     |                  |            |     |              |  |
|                                                                                           | Ground Level                                                        |                    |                                         |                     |                  |            |     |              |  |
|                                                                                           | <ul> <li>Discharge of main pump</li> </ul>                          | N/A                |                                         |                     | N/A              | N/A        |     |              |  |
|                                                                                           | <ul> <li>Head of main pump</li> <li>Number of main pumps</li> </ul> | N/A<br>N/A         |                                         |                     | N/A              | N/A        |     |              |  |
|                                                                                           | <ul> <li>Jockey pump out put</li> </ul>                             | N/A                |                                         |                     | N/A<br>N/A       | N/A        |     |              |  |
|                                                                                           | <ul> <li>Jockey pump bead</li> </ul>                                | N/A<br>N/A         |                                         |                     | N/A<br>N/A       | N/A        |     |              |  |
| <ul> <li>Standby Pump out put</li> </ul>                                                  |                                                                     | N/A<br>N/A         |                                         |                     | N/A<br>N/A       | N/A<br>N/A |     |              |  |
|                                                                                           | <ul> <li>Standby Pump Head</li> </ul>                               | N/A                |                                         |                     | N/A              | N/A        |     |              |  |
| <ul> <li>Auto Staring/Manual<br/>stopping</li> <li>Pump House Access</li> </ul>           |                                                                     | N/A                |                                         |                     | N/A              | N/A        |     |              |  |
|                                                                                           |                                                                     | N/A                |                                         |                     | N/A              | N/A        |     |              |  |
|                                                                                           | Terrace level                                                       |                    |                                         |                     |                  |            |     |              |  |
|                                                                                           | <ul> <li>Discharge of pump</li> </ul>                               | 450                | LPM                                     | Com                 | mon with Mall    | MR         |     |              |  |
| <ul> <li>Head of the pump</li> <li>Power supply</li> <li>Auto starting of pump</li> </ul> |                                                                     | 40 MTR<br>Required |                                         | d Common with Mall  |                  | MR<br>MR   |     |              |  |
|                                                                                           |                                                                     |                    |                                         |                     |                  |            |     | Required Com |  |
|                                                                                           |                                                                     | 14.                | Captive water Storage for fire fighting |                     |                  |            |     |              |  |
|                                                                                           | <ul> <li>Underground tank<br/>capacity</li> </ul>                   | N/A                |                                         | N/                  | А                | N/A        |     |              |  |
|                                                                                           | Draw of connection                                                  | N/A                |                                         | N/A                 |                  | N/A        |     |              |  |
|                                                                                           | Fire service inlet                                                  | N/A                |                                         | N/A                 |                  | N/A        |     |              |  |
|                                                                                           | Access to tank                                                      | N/A                |                                         | N/A                 |                  | N/A        |     |              |  |
|                                                                                           | <ul> <li>Overhead Tank<br/>capacity</li> </ul>                      | 20,00              | 00 Ltr                                  | r. Common with Mall |                  | MR         |     |              |  |
|                                                                                           |                                                                     |                    |                                         |                     |                  |            |     |              |  |