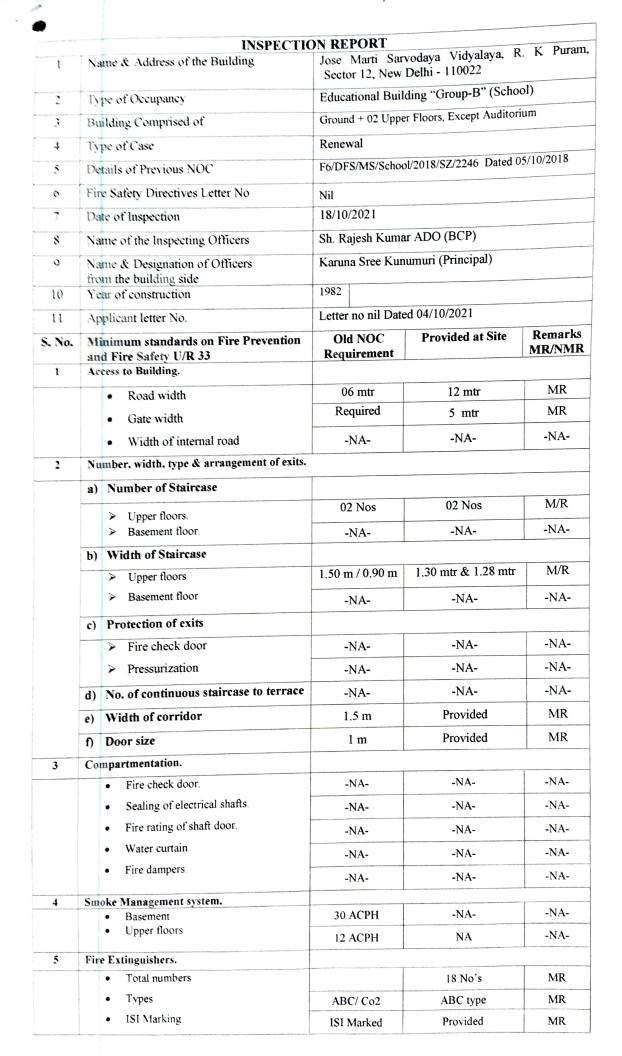

NIS

| 6  | First Aid Hose Reels.     Total numbers on each floor. | 02 No's  | Provided & functional | MR   |
|----|--------------------------------------------------------|----------|-----------------------|------|
|    | <ul> <li>Length of hose-reel hose.</li> </ul>          | 30 m     | Provided & functional | MR   |
|    | Nozzle Diameter                                        | 5 mm     | Provided & functional | MR   |
| 7  | Automatic fire detection & alarming system.            |          |                       |      |
|    | Type of detectors                                      | -NA-     | -NA-                  | -NA- |
|    | Location of Main Panel                                 | -NA-     | -NA-                  | -NA- |
|    | Location of Repeater Panel                             | -NA-     | -NA-                  | -NA- |
|    | • Alternate source of power                            | -NA-     | -NA-                  | -NA- |
|    | Hooter's location                                      | -NA-     | -NA-                  | -NA- |
| 8  | MOEFA                                                  | -NA-     | NA                    | -NA- |
| 9  | Public Address System                                  | -NA-     | -NA-                  | -NA- |
| 10 | Automatic Sprinkler System                             |          |                       |      |
|    | • Basement                                             | -NA-     | -NA-                  | -NA- |
|    | • Upper floors                                         | -NA-     | NA                    | -NA- |
|    | • Sprinkler above false ceiling                        | -NA-     | -NA-                  | -NA- |
| 11 | Internal Hydrants.                                     |          |                       |      |
|    | Size of Riser/Down-comer                               | -NA-     | 100 mm                | -NA- |
|    | • Number of Hydrant per floor                          | -NA-     | 02                    | -NA- |
|    | • Hose box.                                            | -NA-     | 02                    | -NA- |
| 2  | Yard Hydrants.                                         |          |                       |      |
|    | • Total number of hydrants.                            | -NA-     | -NA-                  | -NA- |
|    | • Hose box.                                            | -NA-     | -NA-                  | -NA- |
| 13 | Pumping arrangements.                                  |          |                       |      |
|    | Ground Level                                           |          |                       |      |
|    | Discharge of main pump.                                | -NA-     | -NA-                  | -NA- |
|    | $\succ$ Head of main pump.                             | -NA-     | -NA-                  | -NA- |
|    | Number of main pumps.                                  | -NA-     | -NA-                  | -NA- |
|    | Jockey Pump output.                                    | -NA-     | -NA-                  | -NA- |
|    | Jockey Pump head.                                      | -NA-     | -NA-                  | -NA- |
|    | Standby Pump output.                                   | -NA-     | -NA-                  | -NA- |
|    | Standby Pump head.                                     | -NA-     | -NA-                  | -NA- |
|    | Auto Starting/Manual Stopping.                         | -NA-     | -NA-                  | -NA- |
|    | Terrace Level                                          |          |                       |      |
|    | <ul> <li>Discharge of pump.</li> </ul>                 | 450 LPM  | Provided & functional | MR   |
|    | > Head of pump.                                        | 40 mtr   | Provided & functional | MR   |
|    | > Power supply.                                        | Required | Provided & functional | MR   |
|    | <ul><li>Auto starting of pump.</li></ul>               | Required | Provided & functional | MR   |
| 14 | Captive water storage for fire fighting.               | -        |                       |      |
|    | Underground tank capacity.                             | -NA-     | -NA-                  | -NA- |
|    | > Draw-off connection.                                 | -NA-     | -NA-                  | -NA- |
|    | Fire Service Inlet.                                    | -NA-     | -NA-                  | -NA- |
|    | > Access to tank.                                      | -NA-     | -NA-                  | -NA- |

| 15  | Overhead tank capacity.                                                                                                                                 | 10,000 Ltrs | Provided & functional                                             | MR   |
|-----|---------------------------------------------------------------------------------------------------------------------------------------------------------|-------------|-------------------------------------------------------------------|------|
|     | Exit Signage.                                                                                                                                           | Required    | Provided                                                          | MR   |
| 16  | Provision of Lifts.                                                                                                                                     | quirea      |                                                                   |      |
|     | <ul> <li>Pressurization of lift shaft.</li> <li>Pressurization of lift lobby.</li> <li>Communication in lift car.</li> <li>Fireman's switch.</li> </ul> | -NA-        | -NA-                                                              | -NA- |
|     |                                                                                                                                                         | -NA-        | -NA-                                                              | -NA- |
|     |                                                                                                                                                         | -NA-        | -NA-                                                              | -NA- |
|     |                                                                                                                                                         | -NA-        | -NA-                                                              | -NA- |
|     | <ul> <li>Lift signage.</li> </ul>                                                                                                                       | -NA-        | -NA-                                                              | -NA- |
| 17  | Standby Power Supply                                                                                                                                    | NA          | NA                                                                | NA   |
| 18  | Refuge Area                                                                                                                                             |             |                                                                   |      |
|     | Total area                                                                                                                                              | -NA-        | -NA-                                                              | -NA- |
|     | Location                                                                                                                                                | -NA-        | -NA-                                                              | -NA- |
| 19. | Fire Control Room.                                                                                                                                      |             | - L                                                               |      |
|     | • Detector system panel.                                                                                                                                | -NA-        | -NA-                                                              | -NA- |
|     | • Flow switch panel.                                                                                                                                    | -NA-        | -NA-                                                              | -NA- |
|     | • PA system panel.                                                                                                                                      | -NA-        | -NA-                                                              | -NA- |
|     | Battery backup.                                                                                                                                         | -NA-        | -NA-                                                              | -NA- |
|     | Building floor plan.                                                                                                                                    | -NA-        | -NA-                                                              | -NA- |
| 20. | Special Fire Protection System for the Protection of special Risk, if any.                                                                              |             | ABC type fire<br>extinguishers<br>provided near<br>electric panel | -NA- |