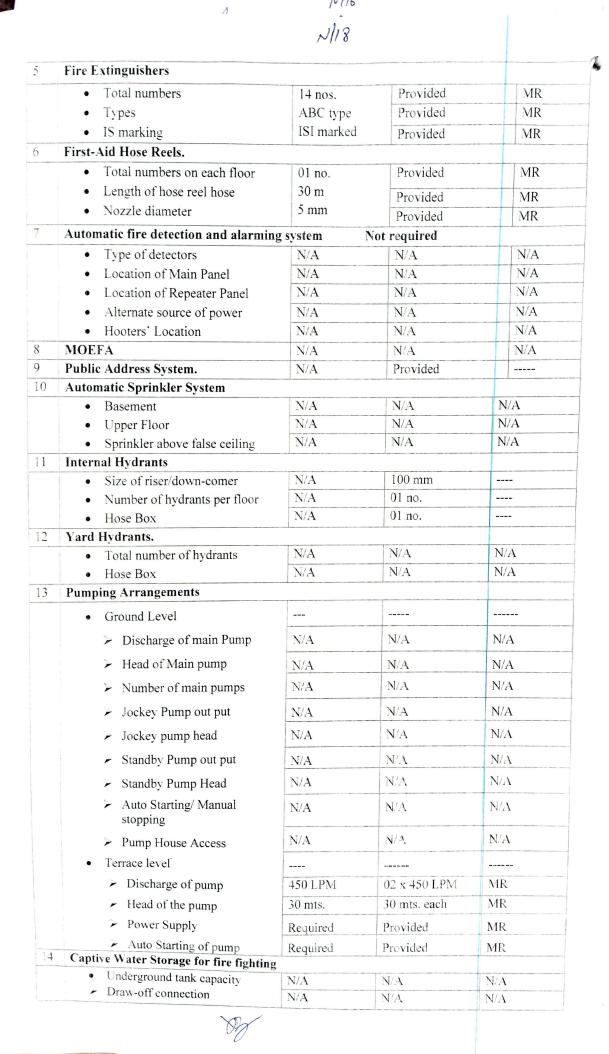

10. Applicant's letter No. Govt. Boys/Girls Sr. Sec. School, New Rohtak Road, Karol Bagh, New Delhi- 110005 is comprised of

ground plus three upper floors. Remarks ided at site m

| S.<br>No. |                                            | linimum Standards on fire<br>ention and fire safety U/R 33 | Requirement<br>as per FSC dt.<br>06.04.2018 | Provided at site    | Remarks<br>MR/NMR |  |  |
|-----------|--------------------------------------------|------------------------------------------------------------|---------------------------------------------|---------------------|-------------------|--|--|
| 1         | Access to building Revided MR              |                                                            |                                             |                     |                   |  |  |
|           | •                                          | Road width                                                 | 06 mts                                      | Provided            | MR                |  |  |
|           |                                            | Gate width                                                 | 4.5 mts                                     | Provided            | MIK               |  |  |
|           | •                                          | Width of internal road                                     | N/A                                         | N/A                 | N/A               |  |  |
| 2         | Number, Width, Type & Arrangement of Exits |                                                            |                                             |                     |                   |  |  |
|           | a. Num                                     | ber of staircases                                          |                                             |                     |                   |  |  |
|           |                                            | Upper Floors                                               | 01                                          | 01                  | MR                |  |  |
|           |                                            | Basements                                                  | N/A                                         | N/A                 | N/A               |  |  |
|           |                                            |                                                            |                                             |                     |                   |  |  |
|           |                                            | h of staireases<br>Upper Floors                            | 1.5 mts or less & 0.75 mt                   | 1.05 mes.           | MR                |  |  |
|           | •                                          | Basements                                                  | N/A                                         | 1 1/2 4             | N/A               |  |  |
|           |                                            | ction of exits                                             |                                             |                     |                   |  |  |
|           |                                            | Fire check door                                            | N/A                                         | N/A                 | N/A               |  |  |
|           |                                            | Pressurization                                             | N/A                                         | N/A                 | N/A               |  |  |
|           |                                            | continuous staircases to terrace                           | 01                                          | 01                  | MR                |  |  |
|           |                                            | of Corridor                                                | 1.5 mts                                     | 2.40 mts            | MR                |  |  |
|           | h. Door S                                  |                                                            | 1.0 mts                                     | 0.95 mt.            | MR, old case      |  |  |
|           | Compar                                     | tmentation.                                                |                                             |                     | N/A               |  |  |
|           | • F                                        | ire check door                                             | N/A                                         | 1.10.1 1            | N/A               |  |  |
|           | • S                                        | ealing of electrical shafts                                | N/A                                         | Sealeu              | N/A               |  |  |
|           | • Fi                                       | ire Rating of shaft door                                   | N/A                                         | 14/12               | N/A               |  |  |
|           | • \                                        | ater Curtain                                               | N/A                                         | 1 V) 2 X            |                   |  |  |
|           |                                            | ire Dampers                                                | N/A                                         | N/A I               | N/A               |  |  |
|           | Smoke Management System.                   |                                                            |                                             |                     |                   |  |  |
|           |                                            | asements                                                   | 30 a/c per hour                             | N/A                 | N/A               |  |  |
|           | • U                                        | pper floors                                                | 12 a/c per hour                             | Natural Ventilation | MR                |  |  |

35

|    |        |                                                             | N/19       |                                      |                                                          |            |
|----|--------|-------------------------------------------------------------|------------|--------------------------------------|----------------------------------------------------------|------------|
| 2  | A      | Fire service inlet                                          | N/A        |                                      | Provided                                                 |            |
|    | ×      | recess to tank                                              | N/A        |                                      | N/A                                                      | N/A        |
|    | ٠      | Overhead Tank capacity                                      | 10,000 lts |                                      | 10,000 lts.                                              | MR         |
| 15 |        | Signage.                                                    | Required   | the state of the state of the state  | Provided                                                 | MR         |
| 16 | Provi  | sion of Lifts.                                              | Not App    |                                      |                                                          |            |
|    | •      | Pressurization of Lift Shaft                                | N/A        | er och all oger jetter och det ogere | N/A                                                      | N/A        |
|    | •      | Pressurization of Lift lobby                                | N/A        |                                      | N/A                                                      | N/A        |
|    | •      | Communication In lift Car                                   | N/A        |                                      | N/A                                                      | N/A        |
|    | •      | Fireman's Grounding Switch                                  | N/A        |                                      | N/A                                                      | N/A        |
|    | •      | Lift Signage                                                | N/A        |                                      | N/A                                                      | N/A<br>N/A |
| 17 | Stand  | by power supply                                             |            |                                      | N/A                                                      | N/A        |
| 18 |        | e Area.                                                     |            |                                      | 14/21                                                    | 1.1/21     |
|    | >      | Total Area                                                  | N/A        |                                      | N/A                                                      | N/A        |
|    | A      | Location                                                    | N/A        |                                      | N/A                                                      | N/A        |
| 19 | Fire C | ontrol Room                                                 |            |                                      |                                                          | 1 1/2 1    |
|    | •      | Detector System Panel                                       | N/A        | N/A                                  | <u> </u>                                                 | N/A        |
|    | •      | Flow Switch Panel                                           | N/A        | N/A                                  | <u> </u>                                                 | N/A        |
|    | •      | PA System Panel                                             | N/A        | N/A                                  | L                                                        | N/A        |
|    | •      | Batter backup                                               | N/A        | N/A                                  |                                                          | N/A        |
|    | •      | Building Floor Plans                                        | N/A        | N/A                                  |                                                          | N/A        |
| 20 |        | Fire Protection Systems for<br>on of special Risks, if any: | Required   | extin                                | BC type fire<br>guishers found<br>ided near elect. panel | MR         |