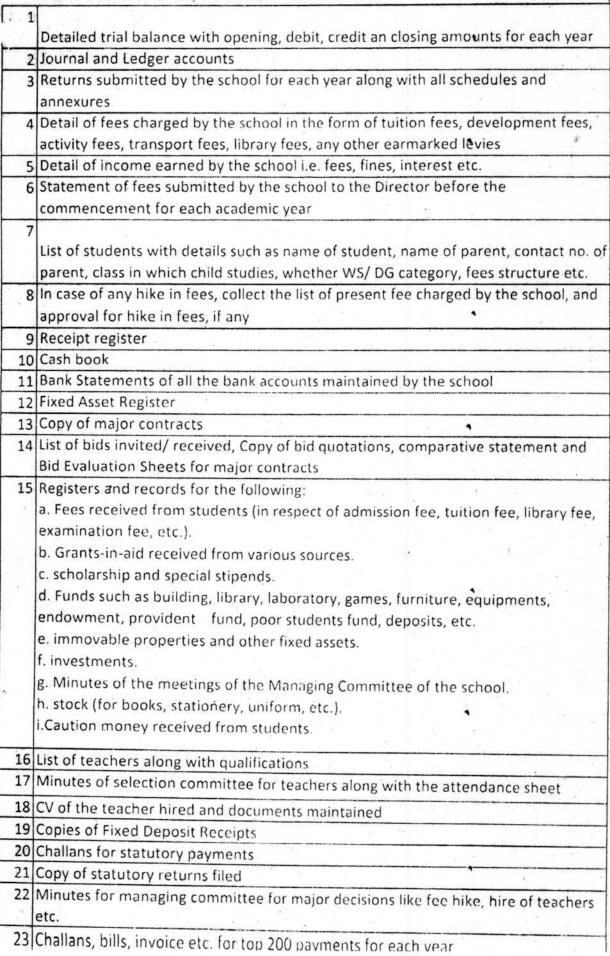

The Manager/ HoS of these schools are therefore directed,-

- (a) to rectify the deficiencies pointed out by this Directorate in the documents uploaded by the school and provide updated documents in legible and specified format to the Chartered Accountants on the first day of inspection.
- (b) To keep all record and books of accounts open for examination and scrutiny by the Chartered Accountants in accordance with sub-rule (3) of rule 180 of the Delhi School Education Rules, 1973;
- (c) to prepare/compile the documents/information as mentioned in the <u>Annexure</u> with this order for handing over certified copies by the HoS/ Manager thereof to the Chartered Accountants on the first day of inspection.
- (d) As per term of reference given to empanelled chartered accountant firms, they have to compulsorily discuss various issues with 50 parents of the

Jehine ain 4/8/2016

school students so as to derive information from all stakeholders. The Manager/HoS of the school will have to provide access to the contact details of all parents to the chartered accountants firm who will be operating under non-disclosure conditionality with the Directorate of Education;

- (e) to provide all additional information and documents sought by the Chartered Accountants.
- (f) to make necessary arrangements for space and infrastructure for smooth conduct of the inspection by these Chartered Accountants.