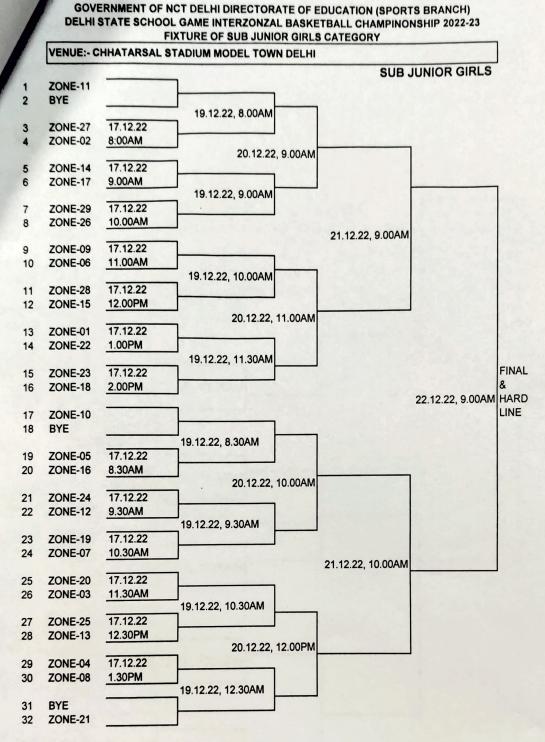

ccording to age Group.
- 2 All participating shall report at the venue 17 min. before the schedule time in proper kit along with chest no.
- 3 List of the players of the team should be submitted to the ground in-charge having all particulars (Name, Father's Name, School, Class/Section, Admn no., and D.O.B.) of the player as per school record.
- 4 Match for the third place will be played on the last day of the tournament.
- 5 All players must have their Identify cards verified from school principal and Zone-Convener/Secretary during their matches.
- 6 Ground Incharge right to change the schedule and venue in unforseen circumstance.
- 7 Without sports teacher no team will be entertain.

(SANJAY AMBASTA) D.D.E. :- Org. Secretary

(B.S. HOODA)-7982961842, 9868033677 Convener, Basketball Game



Note-

1 No Class Boundation, Tournament will be Played according to age Group.

2 All participating shall report at the venue 15 min. before the schedule time in proper kit along with chest no.

3 List of the players of the team should be submitted to the ground in-charge having all particulars (Name,

Father's Name, School, Class/Section, Admn no., and D.O.B.) of the player as per school record.

4 Match for the third place will be played on the last day of the tournament.

5 All players must have their Identify cards verified from school principal and Zone-Convener/Secretary during their matches.

6 Ground Incharge right to change the schedule and venue in unforseen circumstance.

7 Without sports teacher no team will be entertain.

(SANJAY AMBASTA) D.D.E. :- Org. Secretary (B.S. HOOD