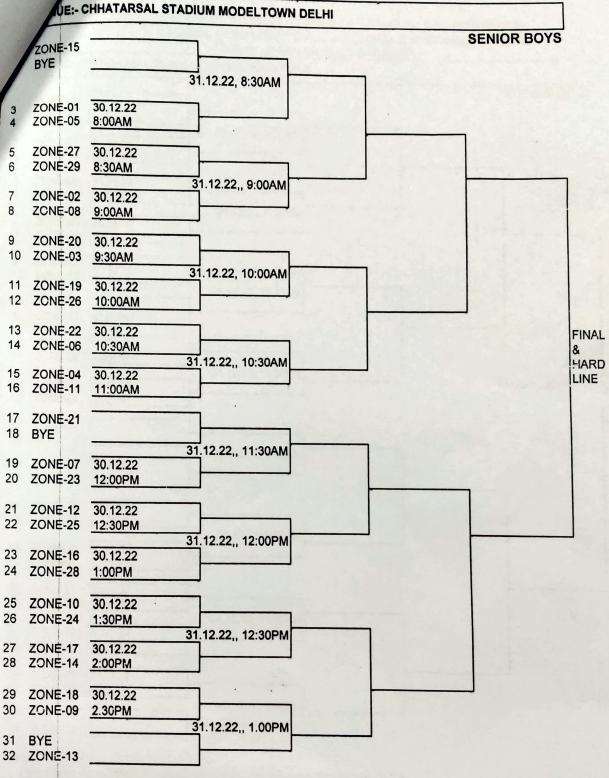

# ERNMENT OF NCT DELHI DIRECTORATE OF EDUCATION (SPORTS BRANCH) STATE SCHOOL GAME INTERZONZAL BASKETBALL CHAMPINONSHIP 2022-20

FIXTURE OF SENIOR BOYS CATEGORY

#### Note-

- 1 No Class Boundation, Tournament will be Played according to age Group.
- 2 All participating shall report at the venue 15 min. before the schedule time in proper kit along with chest no.
- 3 List of the players of the team should be submitted to the ground in-charge having all particulars (Name, Father's Name, School, Class/Section, Admn no., and D.O.B.) of the player as per school record.
- 4 Match for the third place will be played on the last day of the tournament.
- 5 All players must have their Identify cards verified from school principal and Zone-Convener/Secretary during their matches.
- 6 Ground Incharge right to change the schedule in unforseen circumstance.
- 7 Without sports teacher no team will be entertain.

D.D.E (spach) SANTAV AMBACTA

(B.S. Housele)