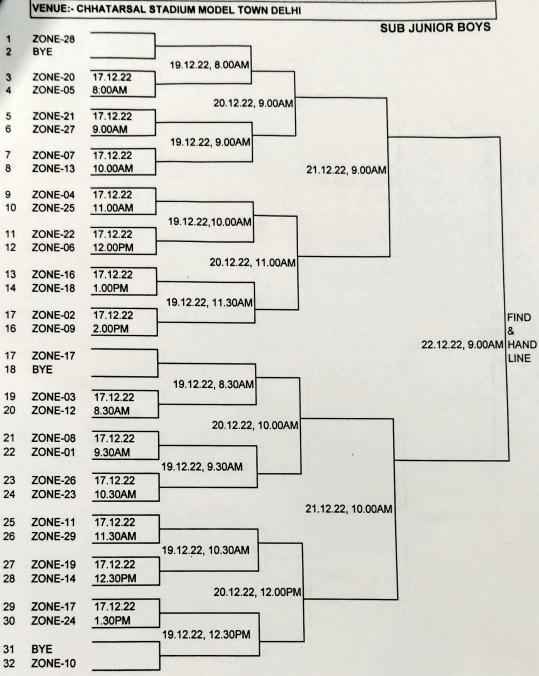

#### GOVERNMENT OF NCT DELHI DIRECTORATE OF EDUCATION (SPORTS BRANCH) DELHI STATE SCHOOL GAME INTERZONZAL BASKETBALL CHAMPINONSHIP 2022-23 FIXTURE OF SUB JUNIOR BOYS CATEGORY

Note-

- 1 No any Class Boundation, Tournament will be Played according to age Group.
- 2 All participating shall report at the venue 17 min. before the schedule time in proper kit along with chest no.
- 3 List of the players of the team should be submitted to the ground in-charge having all particulars (Name, Father's Name, School, Class/Section, Admn no., and D.O.B.) of the player as per school record.
- 4 Match for the third place will be played on the last day of the tournament.
- 5 All players must have their Identify cards verified from school principal and Zone-Convener/Secretary during their matches.
- 6 Ground Incharge right to change the schedule and venue in unforseen circumstance.
- 7 Without sports teacher no team will be entertain.

(SANJAY AMBASTA) D.D.E. :- Org. Secretary

(B.S. HOODA)-7982961842, 9868033677 Convener, Basketball Game

Note-

1 No Class Boundation, Tournament will be Played according to age Group.

2 All participating shall report at the venue 15 min. before the schedule time in proper kit along with chest no.

3 List of the players of the team should be submitted to the ground in-charge having all particulars (Name,

Father's Name, School, Class/Section, Admn no., and D.O.B.) of the player as per school record.

4 Match for the third place will be played on the last day of the tournament.

5 All players must have their Identify cards verified from school principal and Zone-Convener/Secretary during their matches.

6 Ground Incharge right to change the schedule and venue in unforseen circumstance.

7 Without sports teacher no team will be entertain.

(SANJAY AMBASTA) D.D.E. :- Org. Secretary (B.S. HOODA)-7982981842, 9868033677 Convener, Basketball Game