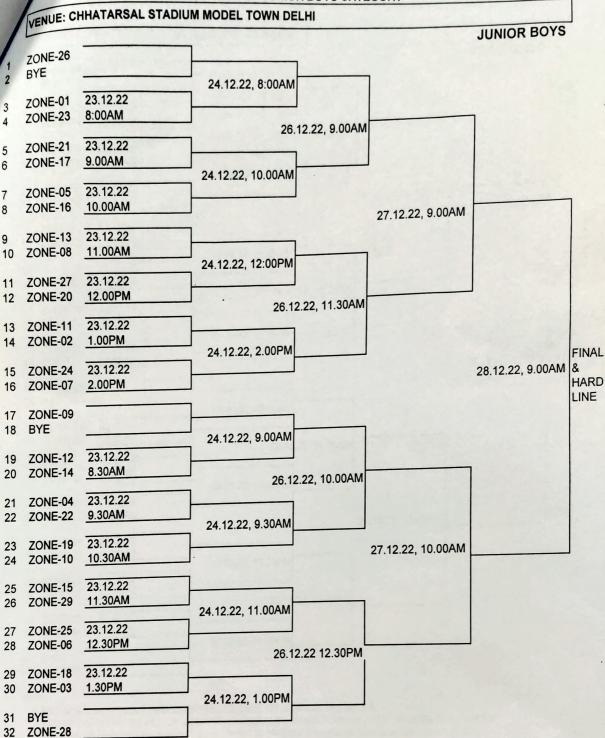

# GOVERNMENT OF NCT DELHI DIRECTORATE OF EDUCATION (SPORTS BRANCH) DELHI STATE SCHOOL GAME INTERZONZAL BASKETBALL CHAMPINONSHIP 2022-23 FIXTURE OF JUNIOR BOYS CATEGORY

#### Note-

- 1 No Class Boundation, Tournament will be Played according to age Group.
- 2 All participating shall report at the venue 15 min. before the schedule time in proper kit along with chest no.
- 3 List of the players of the team should be submitted to the ground in-charge having all particulars (Name, Father's Name, School, Class/Section, Admn no., and D.O.B.) of the player as per school record.
- 4 Match for the third place will be played on the last day of the tournament.
- 5 All players must have their Identify cards verified from school principal and Zone-Convener/Secretary during their matches.
- 6 Ground Incharge right to change the schedule in unforseen circumstance.
- 7 Without sports teacher no team will be entertain.

(SANJAY AMBASTA) D.D.E. :- Org. Secretary

(B.S. HOODÅ)-7982961842, 9868033677 Convener, Basketball Game