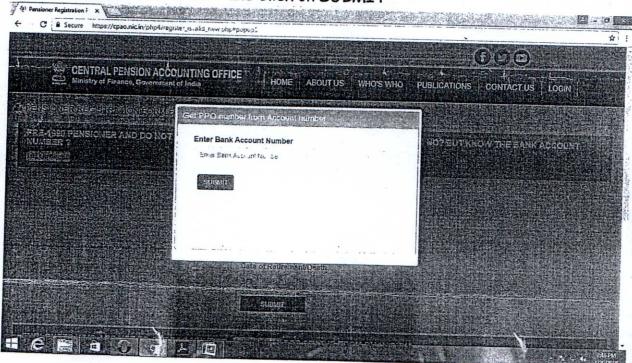

## 1. Click Sign Up

2. Click on "Don't know the PPO Number? but know the Bank Account Number"

3. Enter Bank Account Number and Click on SUBMIT