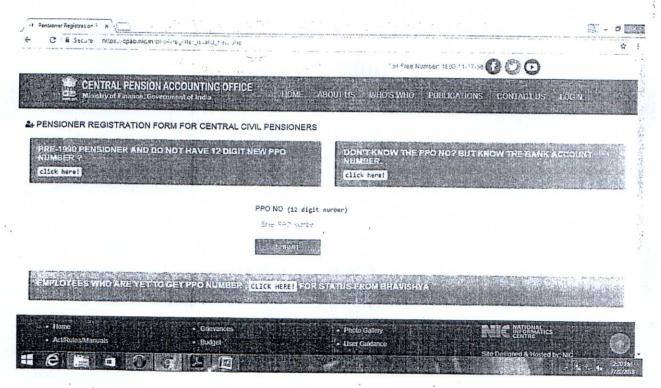

4. To All the Pensioners Associations (As per list)

(Praful Dabral)

Ph No.011-26166758

Sr. Accounts Officer (IT & Tech)

To access Web Responsive Pensioners' Service (WRPS), Registration is required so that Unique ID and Password can be generated.

New Registration may be done either by PPO Number or by Bank Account Number.

For New Registration-

- · When you have PPO Number-Click here
- When you have Bank Account Number- Click here

For already Registered Users-Click here

HOME ABOUTUS WHO'S WHO PUBLICATIONS CONTACTUS LOGIN