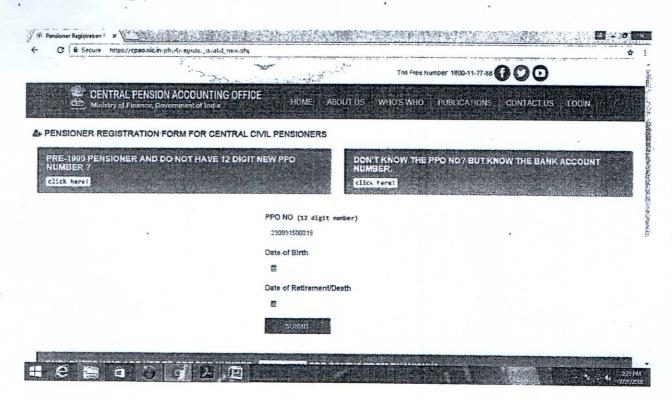

New Registration may be done either by PPO Number or by Bank Account Number.

For New Registration-

- · When you have PPO Number-Click here
- When you have Bank Account Number- Click here

For already Registered Users-Click here

## 2. Enter 12 digit PPO No.

3. After entering your PPO Number, Enter Date of Birth and Date of Retirement/Death

4. After SUBMIT, the below screen will appear

Please make unique USER ID and Password and fill other details given.