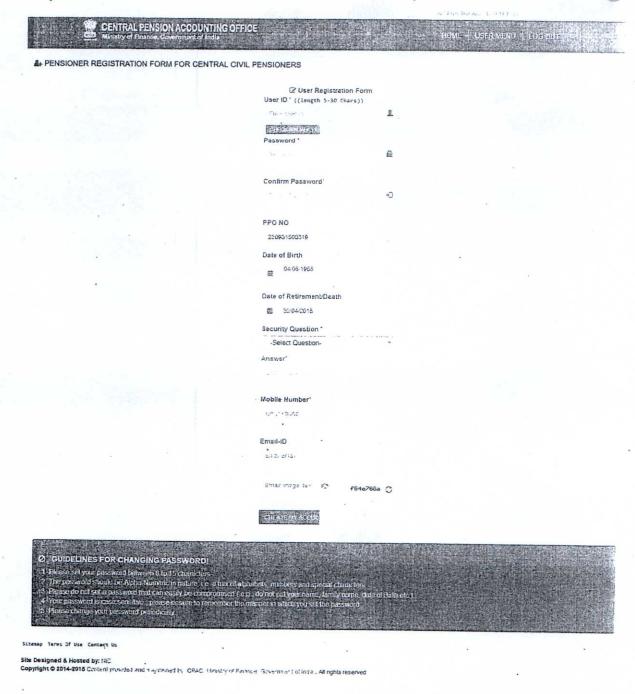

## 2. Enter 12 digit PPO No.

3. After entering your PPO Number, Enter Date of Birth and Date of Retirement/Death

4. After SUBMIT, the below screen will appear

Please make unique USER ID and Password and fill other details given.

Click on Create Account. Kindly remember your Username and Password.

For New Registration - when you do not have PPO Number and have Bank Account