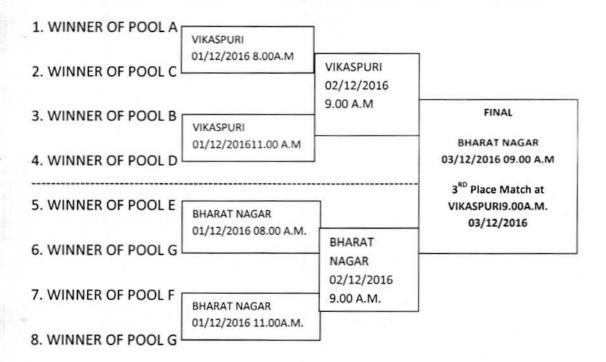

# FIXTURE OF U-17 CRICKET BOYS INTER-ZONAL CRICKET TOURNAMENT 2016-2017 POOL-A

| 2. ZONE- 02 3 ZONE- 01 4. ZONE- 03 5. ZONE- 02 6. ZONE- 03 7. ZONE- 01 8. ZONE- 06 9. ZONE- 02 10. ZONE- 06 11. ZONE- 06 12. ZONE- 06 | Government school Jheel | 23/11/16<br>24/11/16<br>25/11/16<br>26/11/16<br>28/11/16 | 8.30 A.<br>8.30 A.<br>8.30 A. | M.<br>.M.  | POO<br>ZONE<br>ZONE<br>ZONE<br>ZONE | - 01<br>-02<br>-03 |
|---------------------------------------------------------------------------------------------------------------------------------------|-------------------------------------------------------------------------------------------------------------------------|----------------------------------------------------------|-------------------------------|------------|-------------------------------------|--------------------|
| 4. ZONE-03  5. ZONE- 02 6. ZONE- 03  7. ZONE-01 8. ZONE- 06  9. ZONE- 02 10. ZONE- 06  11. ZONE- 03 12. ZONE- 06                      | Government school Jheel Government school Jheel Government school Jheel                                                 | 25/11/16<br>26/11/16<br>28/11/16                         | 8.30 A.<br>8.30 A.            | .M.        | ZONE<br>ZONE<br>ZONE                | - 01<br>-02<br>-03 |
| 6. ZONE- 03 G 7. ZONE-01 8. ZONE- 06 G 9. ZONE- 02 10. ZONE- 06 G 11. ZONE- 06 G 12. ZONE- 06 G                                       | Government school Jheel Government school Jheel                                                                         | 26/11/16<br>28/11/16                                     | 8.30 A.                       | .м.        | ZONE<br>ZONE<br>ZONE                | - 01<br>-02<br>-03 |
| 9. ZONE- 02<br>10. ZONE- 06<br>11. ZONE- 03<br>12. ZONE- 06                                                                           | Government school Jheel                                                                                                 | 28/11/16                                                 |                               |            | ZONE                                | -03                |
| 10. ZONE- 06 11. ZONE- 03 12. ZONE- 06 1. ZONE- 23 6                                                                                  |                                                                                                                         |                                                          | 8.30 /                        | A.M.       |                                     |                    |
| 12. ZONE- 06 L                                                                                                                        | Government school Jheel                                                                                                 | 29/11/16                                                 |                               |            |                                     |                    |
| l G                                                                                                                                   |                                                                                                                         |                                                          | 8.30 A                        | A.M.       |                                     |                    |
| l G                                                                                                                                   |                                                                                                                         | POO                                                      | OL-B                          |            |                                     |                    |
| 2. 20NL-21                                                                                                                            | Government school G BLOCK                                                                                               | VIKASPURI 23/                                            | 11/16                         | 8.00 A.M.  | POO                                 | I-B                |
| 3 ZONE- 23<br>4. ZONE-26                                                                                                              | overnment school G BLOCK                                                                                                | VIKASPURI 24/1                                           | 1/16                          | 8.00 A.M.  | ZONE<br>ZONE                        | - 23<br>- 21       |
| 5. ZONE- 21<br>6. ZONE- 26                                                                                                            | Government school G BLOCK                                                                                               | VIKASPURI 25/                                            | 11/16                         | 8.00 A.M.  | ZONE                                | - 26               |
| 0. 20NE- 20                                                                                                                           | 1                                                                                                                       | POC                                                      | DL-C                          |            | I                                   |                    |
| 1. ZONE- 29<br>2 .ZONE- 09                                                                                                            | overnment school G BLOCK                                                                                                | VIKASPURI23/1                                            | 1/16                          | 11.00 A.M. | noo                                 |                    |
| 3 ZONE- 29<br>4. ZONE-19                                                                                                              | overnment school G BLOCK                                                                                                | VIKASPURI24/1                                            | 1/16                          | 11.00 A.M. | ZONE-                               | 29<br>09           |
| 5. ZONE- 09                                                                                                                           | overnment school G BLOCK                                                                                                | VIKASPURI25/1                                            | 1/16                          | 11.00 A.M. | ZONE-                               | 19                 |