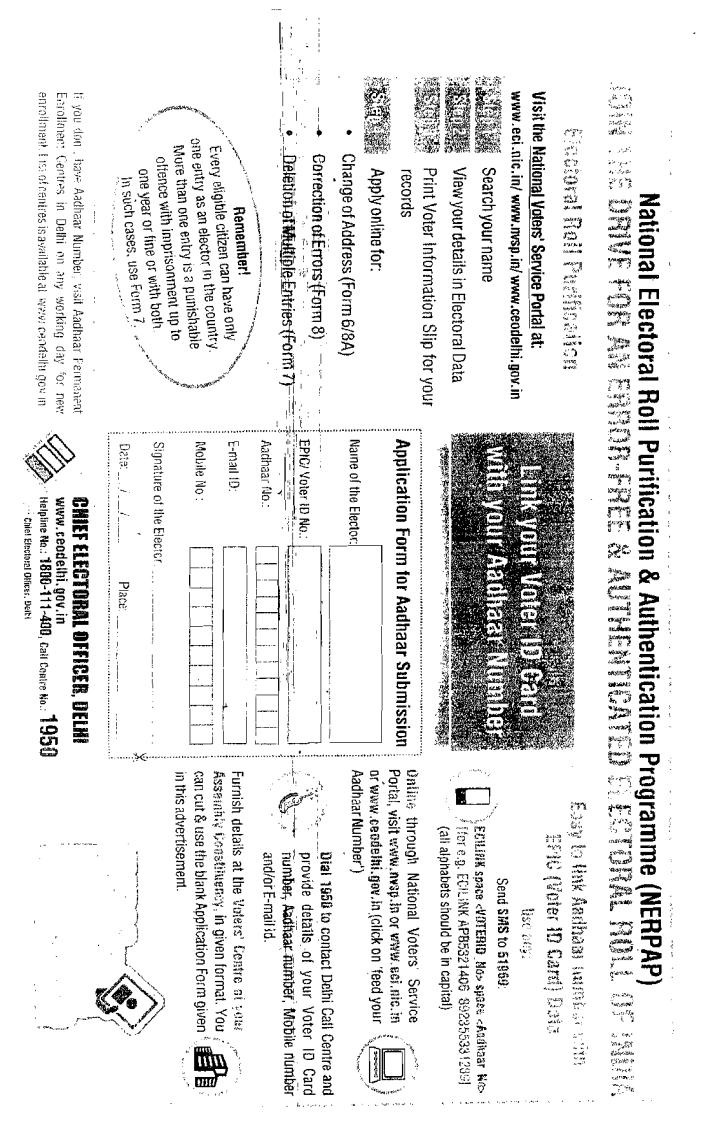

### CIRCULAR

The Office of the Chief Electoral Officer, Delhi is undertaking the process of linking the Elector's Photo Identity Card data with the Aadhar number, for achieving an error-free Electoral Roll by 15 August 2015.

Linking of Electoral roll with Aadhar is intended to achieve the following:-

- 1 To prevent duplicity in the enrolment of an elector in the Electoral Roll.
- 2 To create hassle free enrolment in the roll at new place of residence in case of shifting.
- 3. To ensure easy removal of multiple entries of an elector from electoral roll.
- 4 To authenticate the entry in the Electoral Roll

It has been desired that the employees of Department of Training & Technical Education, Govt. of NCT of Delhi should link their EPIC details with their Aadhar number.

In view of the above instructions, all the employees working in the Department are requested to get the above linkage completed by 05.05.2015 as per the procedure explained in the attached advertisement. The status report may be also furnished to this office in the enclosed format.