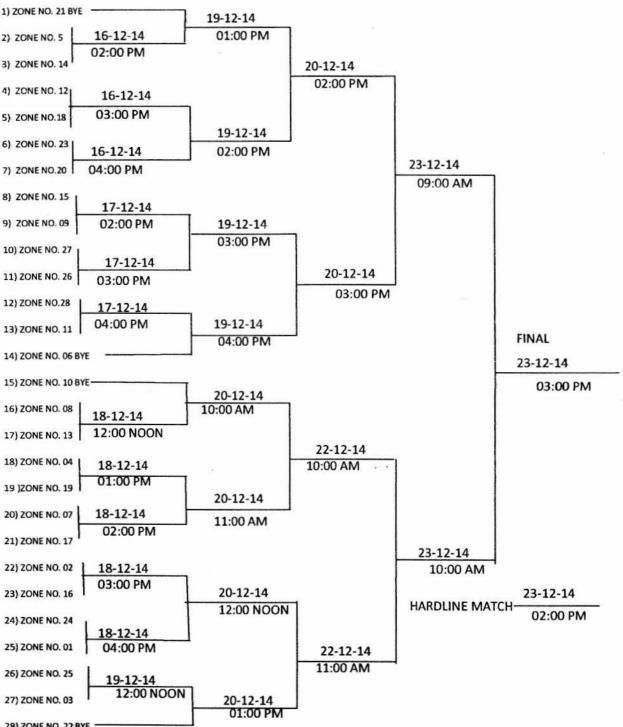

#### Govt of NCT Delhi Directorate of Education Sports Branch U- 14 INTER-ZONE FOOTBALL Tournament- 2014-15

#### Govt of NCT DELHI Directorate of Education: Sports Branch Venue:- Chhatrasal Stadium U.19 Inter zone Football Tournament