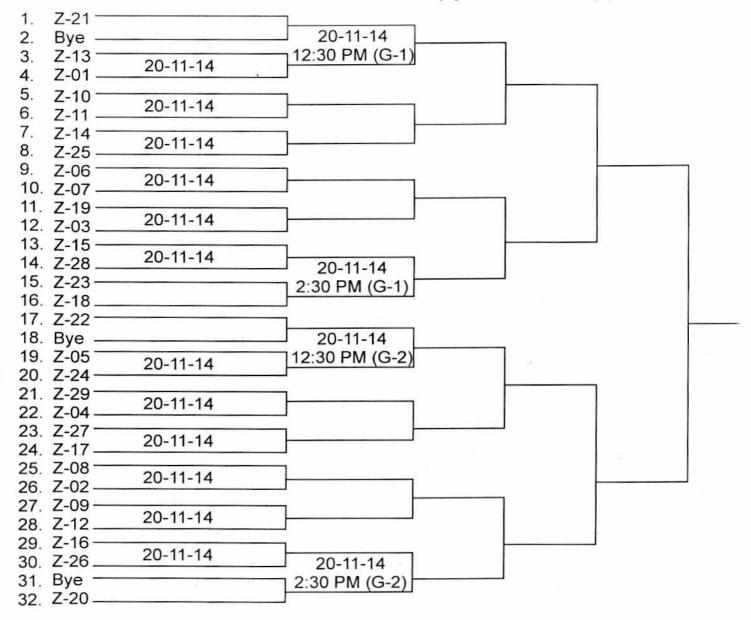

tournament.

4. Team should bring their playing kit, equipments and proper safety guards.

5. 3-innings match up to semi final. After that 5-innings match.

6. Second round onwards matches timing will be given at the finish of first round on the Ground.

7. Organizing Committee has the right to change the date, time and venue and inform the concerned team within sufficient time.

Convenor Mrs. Asha Aggarwal (A.D.E., Sports 09891638089

Organising Secretary Surender Singh Negi 09953003659

Querol 9

## DIRECTORATE OF EDUCATION (SPORTS BRANCH) CHHATRASAL STADIUM, MODEL TOWN, DELHI

## INTERZONAL BASEBALL UNDER 14 FIXTURES-BOY'S (SUB JUNIOR) 2014-15

## Venue : Sarvodaya Co-Ed. Vidyalaya, L-Block, Hari Nagar, New Delhi - 110064

S.No. Zone No.

## Cut up years 01.01.2001 (up to VIII Class)



Notes :

1. All Zonal teams should report 09:00 AM at Venue on Dated : 20-11-14.

2. All teams must bring their list, I-Card with duly signed by Zonal Convenor Secty, must be deposit to the ground incharge before the matches having all particulars Name, Father's Name, Class, DOB, Admission No. Student ID.

3. No team will be entertained without Physical Education Teacher or Incharge. In case of any indiscipline team would be debarred from the tournament.

4. Team should bring their playing kit, equipments and proper safety guards. 5. 3-innings match up to semi final. After that 5-innings match.

Second round onwards matches timing will be given at the finish of first round on the Ground.

7. Organizing Committee has the right to change the date, time and venue and inform the concerned te