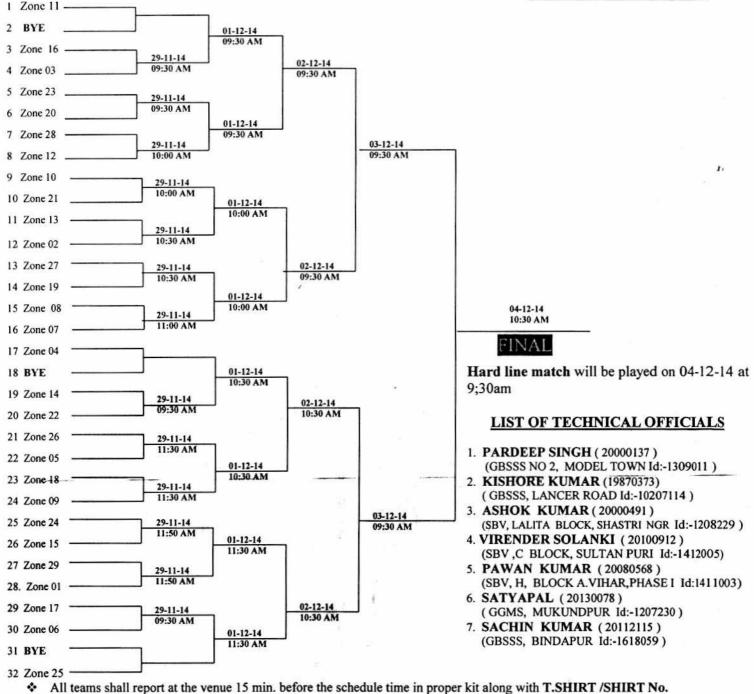

- Without proper kit and T.SHIRT /SHIRT No. no team will be entertained.
- List of the players of the team should be submitted to the ground in-charge having all particulars (Name, Father's Name, School, Class, Adm.No. and DOB.) of the player as per school record.
- Ground In-charge has all rights to change schedule under unforeseen circumstances.
- All players must have their ID cards verified from the School Principal and Zone Convener / Secretary during their matches.
- Above listed Technical Officials will be On Duty during the Tournament by the prior permission of Addl. Director of Sports.

Smt. Asha Aggarwal. (ADE Sports) Org. Secretary

Mr. Ashwani Kr. Sharma (9310905151,9810810359) ( Venue Incharge )