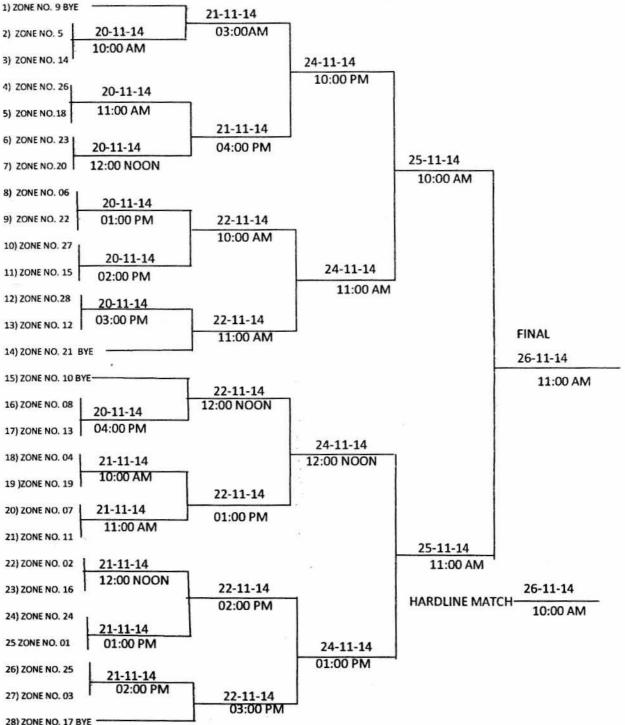

## **INTER ZONAL SCHOOLS HOCKEY TOURNAMENT (2014-15)**

ORGANISED BY DIRECTORATE OF EDUCATION (SPORTS BRANCH) GOVT OF NCT OF DELHI VENUE, HOCKEY STADIUM, SBV. ASHOK NAGAR NEAR SUBHASH NAGAR MORE NEW DELHI-27

#### FIXTURE UNDER 19 YEARS BOYS

28/20NE NO. 17 BTE

1) THE TEAMS SHALL BE IN PROPER KIT WITH DULY NUMBERS (1- 20) BACK NUMBERS ON THEIR SHIRTS.

2) DURATION OF THE MATCHES SHALL BE OF 60 MINTUES 15 X 4 QUARTERS.

3) NO TEAM WILL BE ALLOWED TO PLAY WITHOUT THERE IDENTITY CARDS DULY SIGN BY THE PRINCIPAL/ VICE PRINCIPAL OF THE SCHOOL.

4) TEAM SHALL BE REPORT AT THE FIELD AT LEAST 20 MIN BEFORE THE STARTING OF THEIR MATCH.

5) A LIST OF 16 PLAYERS AND TWO OFFICALS DULY SIGN BY THE PRINCIPAL/ SPORTS SECRETARY OF THE ZONE SHOULD BE SUBMIT BEFORE THE MATCH.

Mrs. ASHA AGGARWAL ASST. DIRECTOR (SPORTS)

INCHARGE OF THE TOURNAMENT PH NO. 9968895079