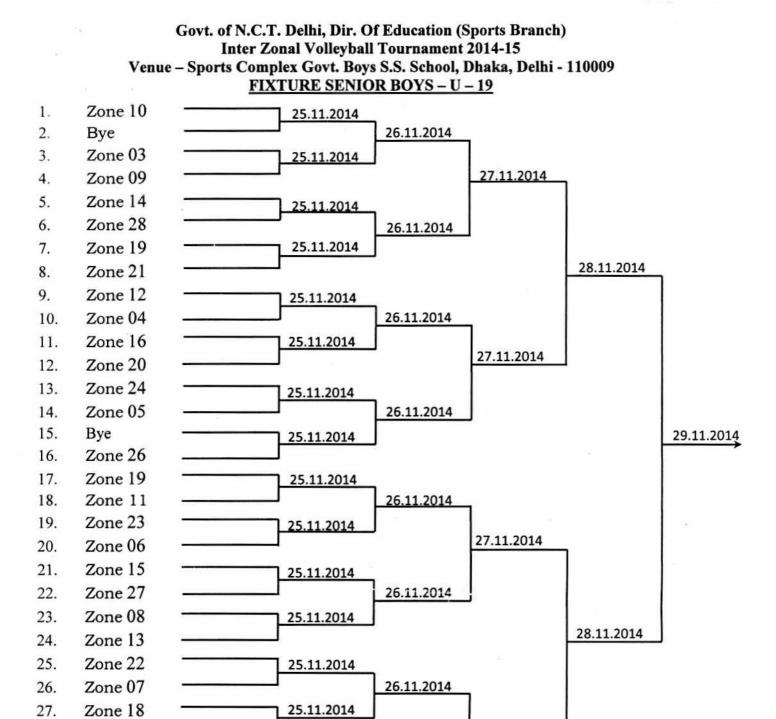

# SCHEDULE FOR ORGANIZATION OF INTER ZONAL SPORTS COMPETITION FOR THE YEAR 2014-15

| S.No | Discipline                                   | Venue                                      | Date                                                   | Timing                                | Convener                                                                                   |
|------|----------------------------------------------|--------------------------------------------|--------------------------------------------------------|---------------------------------------|--------------------------------------------------------------------------------------------|
| 1    | Athletics                                    | Chattersal Stadium,<br>Model Town, Delhi-9 | 11 <sup>th</sup> Nov. to 15 <sup>th</sup><br>Nov. 2014 | 10.00 AM                              | Sh. Balraj Singh 9717205911<br>Ms Sunita Rai 9891438386                                    |
| 2    | Wrestling<br>U-14,17,19 (Boys)               | Chattersal Stadium,<br>Model Town, Delhi-9 | 24 <sup>th</sup> Nov. 2014<br>onwards                  | 3.00 PM<br>(Weighing<br>Under 14)     | Sh. Ramphal -9868242199<br>Sh. Virender- 9212172708                                        |
| 3    | Judo                                         | Tyagraj Nagar<br>Stadium, New Delhi        | 15 <sup>th</sup> Nov. to 24 <sup>th</sup><br>Nov. 2014 | 9.30 am                               | Ms. Sukhvinder Saini<br>9013485407<br>Sh Rameshwar Dutt<br>9254104500                      |
| 4    | Badminton                                    | Completed                                  |                                                        |                                       |                                                                                            |
| 5    | Gymnastic                                    | S.B.V. Moti Nagar,<br>New Delhi            | 17 <sup>th</sup> Nov. to 21 <sup>st</sup><br>Nov. 2014 | 10.00 AM                              | Ms. Sushila Choudhary<br>9711373764                                                        |
| 6    | Lawn Tennis                                  | Tyagraj Nagar<br>Stadium, New Delhi        | 17 <sup>th</sup> Nov. 2014<br>onwards                  | 2.00 PM                               | Sh. Parmod Dangwal<br>7827955192<br>Sh. Chander Bhushan<br>9312125853                      |
| 7    | Sqay Martiall Art,<br>U-19 (Boys &<br>Girls) | Chattersal Stadium,<br>Model Town, Delhi-9 | 17 <sup>th</sup> Nov. to 19 <sup>th</sup><br>Nov. 2014 | 9.00 AM                               | Sh. Divender Dutt<br>9873799099                                                            |
| 8    | Kabaddi                                      | Chattersal Stadium,<br>Model Town, Delhi-9 | 17 <sup>th</sup> Nov. 2014<br>onwards                  | 9.00 AM<br>(Start with<br>U-19 Girls) | Sh. Shiv Kumar 9350999885<br>Sh. Dalvir Singh 9868300457<br>Sh. Mukesh Dabas<br>9971300998 |
| 9    | Yoga                                         | Chattersal Stadium,<br>Model Town, Delhi-9 | 18 <sup>th</sup> Nov. 2014<br>onwards                  | 8.30 AM                               | Sh. A.K. Dhawan 9811450604<br>Dr. Ram Avtar 8882516444<br>Sh. V.D. Sharma 9868113365       |
| 10   | Kick Boxing                                  | Chattersal Stadium,<br>Model Town, Delhi-9 | 17 <sup>th</sup> Nov. to 22 <sup>nd</sup><br>Nov. 2014 | 10.00 AM<br>(weighing)                | Sh. Harsh Dahiya<br>9212244699                                                             |
| 11   | Hand Ball                                    | S.V. FU Block<br>Pitampura                 | 20 <sup>th</sup> Nov. 2014<br>onwards                  | 9.00 AM                               | Ms. Shivani Sindhu<br>9868333300<br>Sh. P.P. Singh 9891945244                              |

| 12       | Kho-Kho                                                                     | GGSSS Kohat Encl. ,<br>Near Kohat Metro<br>Station, Delhi-34                | 18 <sup>th</sup> Nov. 2014<br>onwards                                          | 9.00 AM                                  | Sh. Ashwani Sharma<br>9310905151<br>Sh. sumit Bhatia 9810810359                                                                   |
|----------|-----------------------------------------------------------------------------|-----------------------------------------------------------------------------|--------------------------------------------------------------------------------|------------------------------------------|-----------------------------------------------------------------------------------------------------------------------------------|
| 13       | Base Ball<br>U-19 (B&G)-<br>U-17 (B&G)<br>,U-14 (Boys only)                 | completed<br>G.S.V. (co-ed) , L<br>block Hari Nagar,<br>New Delhi- 64       | <br>18 <sup>th</sup> Nov. 2014<br>onwards                                      | <br>9.00 AM                              | Sh. Surender Negi<br>9953003659<br>Sh. Anil Balothia 9211784637                                                                   |
| 14       | Soft Ball<br>U-19 (B&G)-<br>U-17 (B&G)<br>U-14 (Girls only )                | completed<br>G. Co-ed SSS,<br>Possangi Pur,<br>Janakpuri, New Delhi<br>-do- | 17 <sup>th</sup> Nov. 2014<br>onwards<br>19 <sup>th</sup> Nov. 2014<br>onwards | 9.00 AM<br>9.00 AM                       | <br>Sh. Anup Kumar 9868951513<br>Sh. vijay gaur 9212179996                                                                        |
| 15       | Football<br>U-19 (Boys only)<br>U 17 (Boys only)<br>U 14 (Boys only)        | Chhatrasal Stadium                                                          | 17 <sup>th</sup> Nov. 2014<br>onwards                                          | 9.00 AM                                  | Sh. Suresh Kataria<br>9212492227<br>Ms. Asha Aggarwal<br>9891638089                                                               |
| 16<br>17 | Basket Ball<br>U-14 (B & G)<br>U 17 (B & G)<br>U 19 (B & G)<br>Table Tennis | completed<br>Chhatrasal Stadium<br>Tyagraj Nagar<br>Stadium, New Delhi      | 17 <sup>th</sup> Nov. 2014<br>onwards<br>20 <sup>th</sup> Nov. 2014<br>onwards | 8.00 AM                                  | Sh. B.S. Hooda 9015444965<br>Sh. Rajinder Dabas<br>9868505201<br>Ms. Madhu Diwan-<br>9311244330                                   |
| 18       | U-14 (B & G)<br>U 17 (B & G)<br>U 19 (B & G)<br>Hockey<br>U-14 (B & G)      | S.B.V. Ashok Nagar,<br>Subhash Nagar Mod,<br>New Delhi                      | 20.11.2014<br>onwards                                                          | (starting with<br>U-19 Girls)<br>9.00 AM | Ms. Neha Singh-955346898<br>Sh, Lokesh Sonkar-<br>8595214902<br>Sh. Sri Prakash-9968895079<br>Sh. Rajpal Khatri-95130-<br>2285006 |
|          | U 17 (B & G)<br>U 19 (B & G)                                                |                                                                             |                                                                                |                                          | Sh. Pradeep-9818212044                                                                                                            |