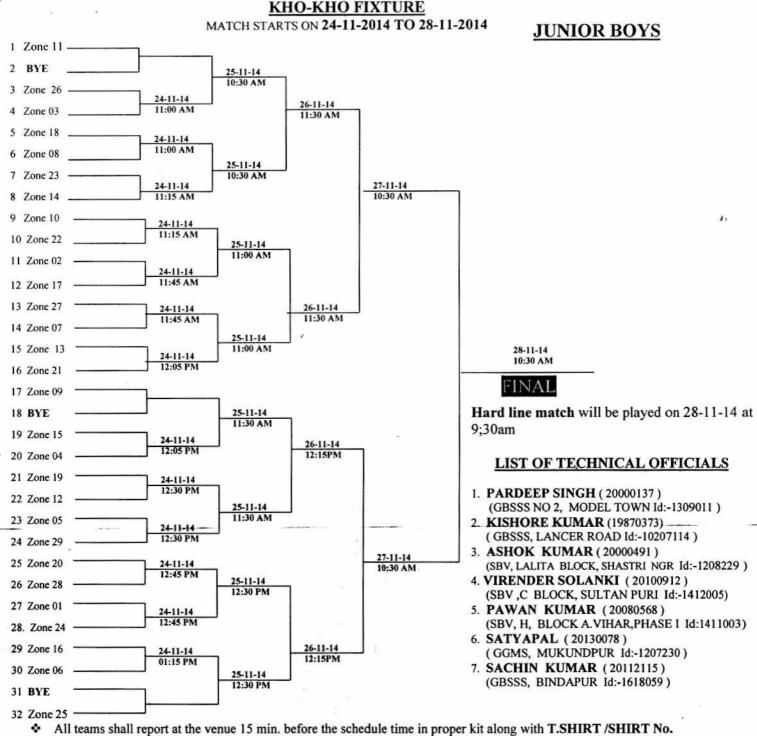

- Without proper kit and T.SHIRT /SHIRT No. no team will be entertained.
- List of the players of the team should be submitted to the ground in-charge having all particulars (Name, Father's Name, School, Class, Adm.No. and DOB.) of the player as per school record.
- Ground In-charge has all rights to change schedule under unforeseen circumstances.
- All players must have their ID cards verified from the School Principal and Zone Convener / Secretary during their matches.
- Above listed Technical Officials will be On Duty during the Tournament by the prior permission of Addl. Director of Sports.

Smt. Asha Agganwal. (ADE Sports) Org. Secretary

shou Mr. Ashwani Kr. Sharma (9310905151,9810810359) ( Venue Incharge )

GOVERNMENT OF NCT DELHI DIRECTORATE OF EDUCATION (SPORTS BRANCH) VENUE:- GOVT.GIRLS.SEN.SEC.SCHOOL,KOHAT ENCLAVE, ANANDVAS, DELHI