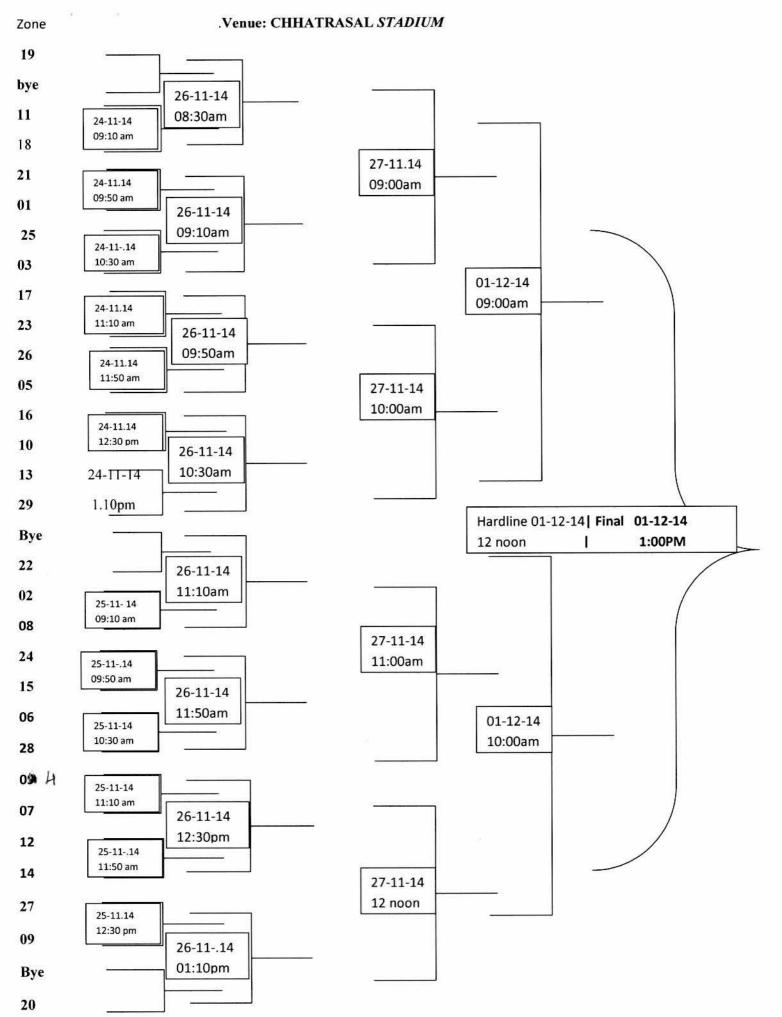

## DIRECTORATE OF EDUCATION (SPORTS BRANCH) CHHATRASAL STADIUM, MODEL TOWN, DELHI

## INTERZONAL BASEBALL UNDER 17 FIXTURES-GIRL'S (JUNIOR) 2014-15

## Venue : Sarvodaya Co-Ed. Vidyalaya, L-Block, Hari Nagar, New Delhi - 110064

S.No. Zone No.

Cut up years 01.01.1998 (up to X Class)

Notes :

1. All Zonal teams should report 09:00 AM at Venue on Dated : 18-11-14.