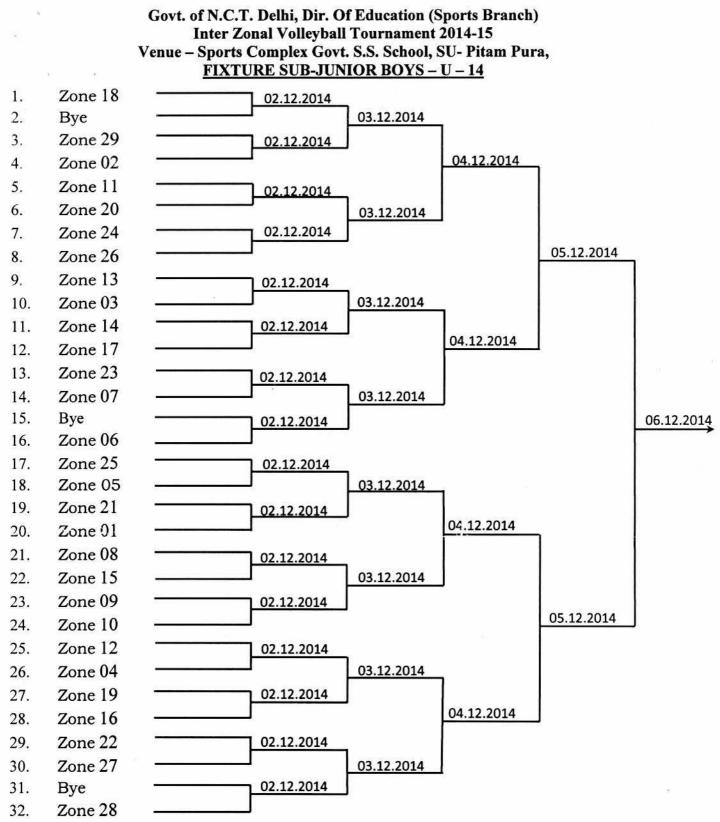

# SCHEDULE FOR ORGANIZATION OF INTER ZONAL SPORTS COMPETITION FOR THE YEAR 2014-15

| S.No | Discipline                                   | Venue                                      | Date                                                   | Timing                                | Convener                                                                                   |
|------|----------------------------------------------|--------------------------------------------|--------------------------------------------------------|---------------------------------------|--------------------------------------------------------------------------------------------|
| 1    | Athletics                                    | Chattersal Stadium,<br>Model Town, Delhi-9 | 11 <sup>th</sup> Nov. to 15 <sup>th</sup><br>Nov. 2014 | 10.00 AM                              | Sh. Balraj Singh 9717205911<br>Ms Sunita Rai 9891438386                                    |
| 2    | Wrestling<br>U-14,17,19 (Boys)               | Chattersal Stadium,<br>Model Town, Delhi-9 | 24 <sup>th</sup> Nov. 2014<br>onwards                  | 3.00 PM<br>(Weighing<br>Under 14)     | Sh. Ramphal -9868242199<br>Sh. Virender- 9212172708                                        |
| 3    | Judo                                         | Tyagraj Nagar<br>Stadium, New Delhi        | 15 <sup>th</sup> Nov. to 24 <sup>th</sup><br>Nov. 2014 | 9.30 am                               | Ms. Sukhvinder Saini<br>9013485407<br>Sh Rameshwar Dutt<br>9254104500                      |
| 4    | Badminton                                    | Completed                                  |                                                        |                                       |                                                                                            |
| 5    | Gymnastic                                    | S.B.V. Moti Nagar,<br>New Delhi            | 17 <sup>th</sup> Nov. to 21 <sup>st</sup><br>Nov. 2014 | 10.00 AM                              | Ms. Sushila Choudhary<br>9711373764                                                        |
| 6    | Lawn Tennis                                  | Tyagraj Nagar<br>Stadium, New Delhi        | 17 <sup>th</sup> Nov. 2014<br>onwards                  | 2.00 PM                               | Sh. Parmod Dangwal<br>7827955192<br>Sh. Chander Bhushan<br>9312125853                      |
| 7    | Sqay Martiall Art,<br>U-19 (Boys &<br>Girls) | Chattersal Stadium,<br>Model Town, Delhi-9 | 17 <sup>th</sup> Nov. to 19 <sup>th</sup><br>Nov. 2014 | 9.00 AM                               | Sh. Divender Dutt<br>9873799099                                                            |
| 8    | Kabaddi                                      | Chattersal Stadium,<br>Model Town, Delhi-9 | 17 <sup>th</sup> Nov. 2014<br>onwards                  | 9.00 AM<br>(Start with<br>U-19 Girls) | Sh. Shiv Kumar 9350999885<br>Sh. Dalvir Singh 9868300457<br>Sh. Mukesh Dabas<br>9971300998 |
| 9    | Yoga                                         | Chattersal Stadium,<br>Model Town, Delhi-9 | 18 <sup>th</sup> Nov. 2014<br>onwards                  | 8.30 AM                               | Sh. A.K. Dhawan 9811450604<br>Dr. Ram Avtar 8882516444<br>Sh. V.D. Sharma 9868113365       |
| 10   | Kick Boxing                                  | Chattersal Stadium,<br>Model Town, Delhi-9 | 17 <sup>th</sup> Nov. to 22 <sup>nd</sup><br>Nov. 2014 | 10.00 AM<br>(weighing)                | Sh. Harsh Dahiya<br>9212244699                                                             |
| 11   | Hand Ball                                    | S.V. FU Block<br>Pitampura                 | 20 <sup>th</sup> Nov. 2014<br>onwards                  | 9.00 AM                               | Ms. Shivani Sindhu<br>9868333300<br>Sh. P.P. Singh 9891945244                              |

| 12       | Kho-Kho                                                                     | GGSSS Kohat Encl. ,<br>Near Kohat Metro<br>Station, Delhi-34                | 18 <sup>th</sup> Nov. 2014<br>onwards                                          | 9.00 AM                                  | Sh. Ashwani Sharma<br>9310905151<br>Sh. sumit Bhatia 9810810359                                                                   |
|----------|-----------------------------------------------------------------------------|-----------------------------------------------------------------------------|--------------------------------------------------------------------------------|------------------------------------------|-----------------------------------------------------------------------------------------------------------------------------------|
| 13       | Base Ball<br>U-19 (B&G)-<br>U-17 (B&G)<br>,U-14 (Boys only)                 | completed<br>G.S.V. (co-ed) , L<br>block Hari Nagar,<br>New Delhi- 64       | <br>18 <sup>th</sup> Nov. 2014<br>onwards                                      | <br>9.00 AM                              | Sh. Surender Negi<br>9953003659<br>Sh. Anil Balothia 9211784637                                                                   |
| 14       | Soft Ball<br>U-19 (B&G)-<br>U-17 (B&G)<br>U-14 (Girls only )                | completed<br>G. Co-ed SSS,<br>Possangi Pur,<br>Janakpuri, New Delhi<br>-do- | 17 <sup>th</sup> Nov. 2014<br>onwards<br>19 <sup>th</sup> Nov. 2014<br>onwards | 9.00 AM<br>9.00 AM                       | <br>Sh. Anup Kumar 9868951513<br>Sh. vijay gaur 9212179996                                                                        |
| 15       | Football<br>U-19 (Boys only)<br>U 17 (Boys only)<br>U 14 (Boys only)        | Chhatrasal Stadium                                                          | 17 <sup>th</sup> Nov. 2014<br>onwards                                          | 9.00 AM                                  | Sh. Suresh Kataria<br>9212492227<br>Ms. Asha Aggarwal<br>9891638089                                                               |
| 16<br>17 | Basket Ball<br>U-14 (B & G)<br>U 17 (B & G)<br>U 19 (B & G)<br>Table Tennis | completed<br>Chhatrasal Stadium<br>Tyagraj Nagar<br>Stadium, New Delhi      | 17 <sup>th</sup> Nov. 2014<br>onwards<br>20 <sup>th</sup> Nov. 2014<br>onwards | 8.00 AM                                  | Sh. B.S. Hooda 9015444965<br>Sh. Rajinder Dabas<br>9868505201<br>Ms. Madhu Diwan-<br>9311244330                                   |
| 18       | U-14 (B & G)<br>U 17 (B & G)<br>U 19 (B & G)<br>Hockey<br>U-14 (B & G)      | S.B.V. Ashok Nagar,<br>Subhash Nagar Mod,<br>New Delhi                      | 20.11.2014<br>onwards                                                          | (starting with<br>U-19 Girls)<br>9.00 AM | Ms. Neha Singh-955346898<br>Sh, Lokesh Sonkar-<br>8595214902<br>Sh. Sri Prakash-9968895079<br>Sh. Rajpal Khatri-95130-<br>2285006 |
|          | U 17 (B & G)<br>U 19 (B & G)                                                |                                                                             |                                                                                |                                          | Sh. Pradeep-9818212044                                                                                                            |