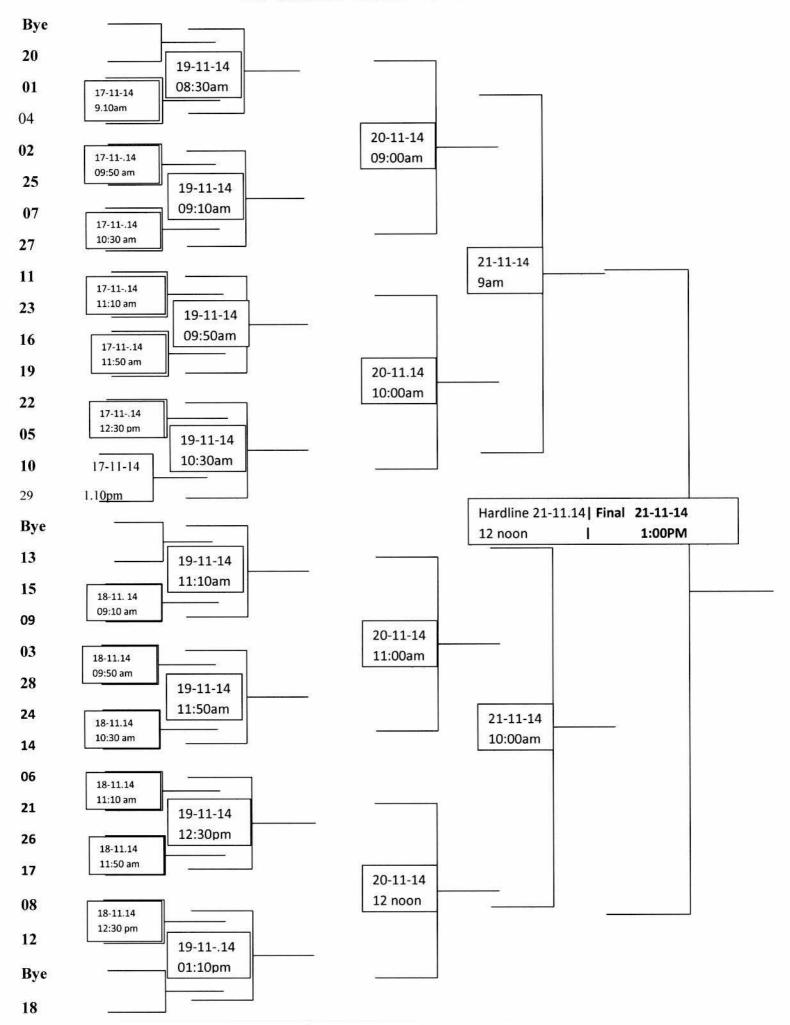

## DIRECTORATE OF EDUCATION (SPORTS BRANCH) CHHATRASAL STADIUM, MODEL TOWN, DELHI

## INTERZONAL BASEBALL UNDER 17 FIXTURES-BOY'S (JUNIOR) 2014-15

## Venue : Sarvodaya Co-Ed. Vidyalaya, L-Block, Hari Nagar, New Delhi - 110064

S.No. Zone No.

Cut up years 01.01.1998 (up to X Class)

| 4    |
|------|
| G-1) |
|      |
|      |
|      |
|      |
|      |
|      |
|      |
|      |
|      |
|      |
|      |
|      |
| G-1) |
|      |
|      |
|      |
| G-2) |
|      |
|      |
|      |
|      |
|      |
|      |
|      |
|      |
|      |
|      |
|      |
| -2)  |
|      |
|      |