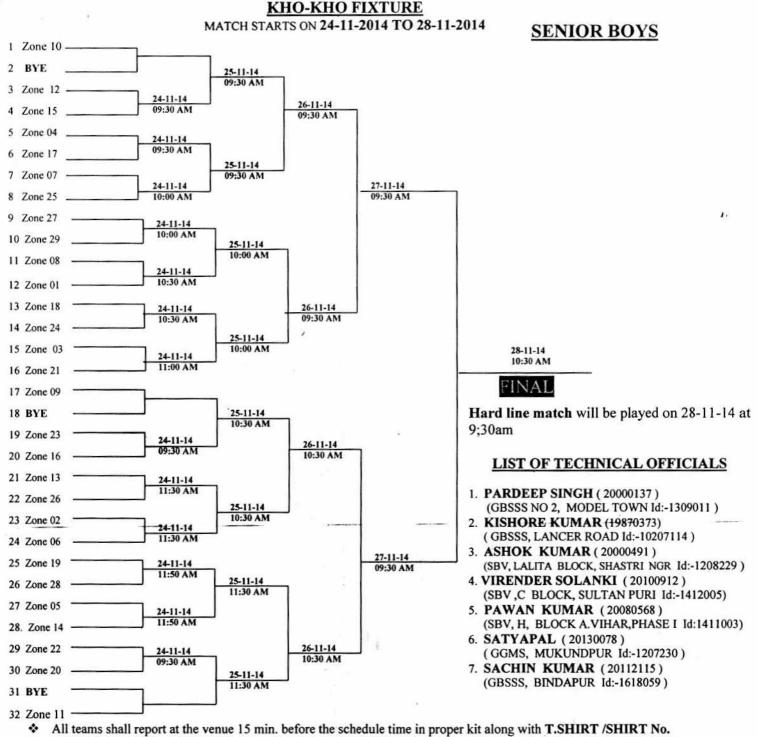

## GOVERNMENT OF NCT DELHI DIRECTORATE OF EDUCATION (SPORTS BRANCH) VENUE:- GOVT.GIRLS.SEN.SEC.SCHOOL,KOHAT ENCLAVE, ANANDVAS, DELHI

- Without proper kit and T.SHIRT /SHIRT No. no team will be entertained.
- List of the players of the team should be submitted to the ground in-charge having all particulars (Name, Father's Name, School, Class, Adm.No. and DOB.) of the player as per school record.
- Ground In-charge has all rights to change schedule under unforeseen circumstances.
- All players must have their ID cards verified from the School Principal and Zone Convener / Secretary during their matches.
- Above listed Technical Officials will be On Duty during the Tournament by the prior permission of Addl. Director of Sports.

Smt. Asha Aggarwal.

(ADE Sports) Org. Secretary

Thur Mr. Ashwani Kr. Sharma. (9310905151,9810810359)

(Venue Incharge)

GOVERNMENT OF NCT DELHI DIRECTORATE OF EDUCATION (SPORTS BRANCH) VENUE:- GOVT.GIRLS.SEN.SEC.SCHOOL,KOHAT ENCLAVE, ANANDVAS, DELHI