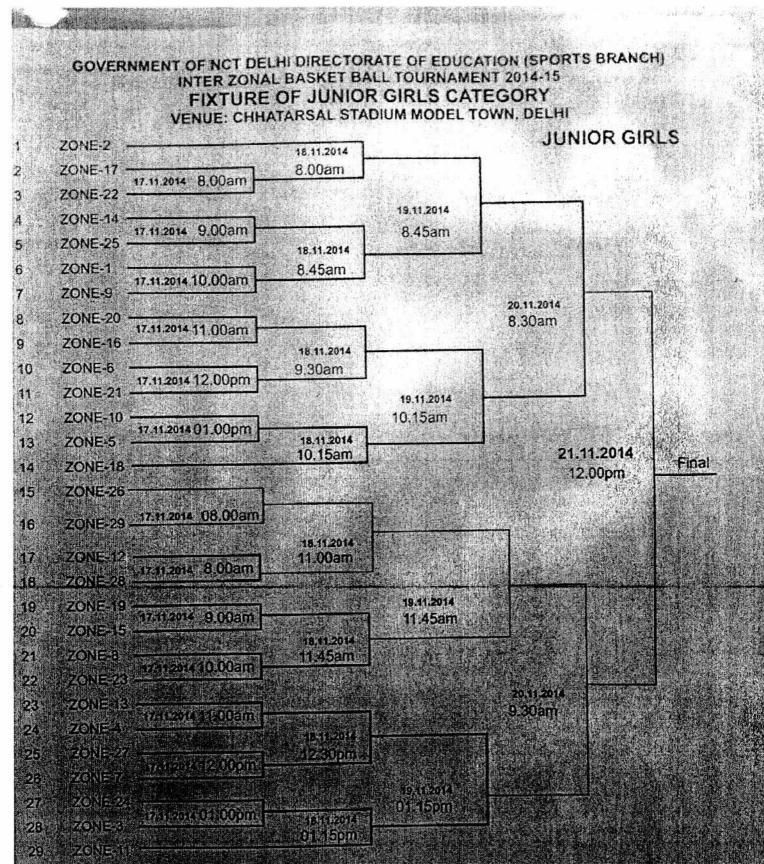

| 12       | Kho-Kho                                                                     | GGSSS Kohat Encl. ,<br>Near Kohat Metro<br>Station, Delhi-34                | 18 <sup>th</sup> Nov. 2014<br>onwards                                          | 9.00 AM                                  | Sh. Ashwani Sharma<br>9310905151<br>Sh. sumit Bhatia 9810810359                                                                   |
|----------|-----------------------------------------------------------------------------|-----------------------------------------------------------------------------|--------------------------------------------------------------------------------|------------------------------------------|-----------------------------------------------------------------------------------------------------------------------------------|
| 13       | Base Ball<br>U-19 (B&G)-<br>U-17 (B&G)<br>,U-14 (Boys only)                 | completed<br>G.S.V. (co-ed) , L<br>block Hari Nagar,<br>New Delhi- 64       | <br>18 <sup>th</sup> Nov. 2014<br>onwards                                      | <br>9.00 AM                              | Sh. Surender Negi<br>9953003659<br>Sh. Anil Balothia 9211784637                                                                   |
| 14       | Soft Ball<br>U-19 (B&G)-<br>U-17 (B&G)<br>U-14 (Girls only )                | completed<br>G. Co-ed SSS,<br>Possangi Pur,<br>Janakpuri, New Delhi<br>-do- | 17 <sup>th</sup> Nov. 2014<br>onwards<br>19 <sup>th</sup> Nov. 2014<br>onwards | 9.00 AM<br>9.00 AM                       | <br>Sh. Anup Kumar 9868951513<br>Sh. vijay gaur 9212179996                                                                        |
| 15       | Football<br>U-19 (Boys only)<br>U 17 (Boys only)<br>U 14 (Boys only)        | Chhatrasal Stadium                                                          | 17 <sup>th</sup> Nov. 2014<br>onwards                                          | 9.00 AM                                  | Sh. Suresh Kataria<br>9212492227<br>Ms. Asha Aggarwal<br>9891638089                                                               |
| 16<br>17 | Basket Ball<br>U-14 (B & G)<br>U 17 (B & G)<br>U 19 (B & G)<br>Table Tennis | completed<br>Chhatrasal Stadium<br>Tyagraj Nagar<br>Stadium, New Delhi      | 17 <sup>th</sup> Nov. 2014<br>onwards<br>20 <sup>th</sup> Nov. 2014<br>onwards | 8.00 AM                                  | Sh. B.S. Hooda 9015444965<br>Sh. Rajinder Dabas<br>9868505201<br>Ms. Madhu Diwan-<br>9311244330                                   |
| 18       | U-14 (B & G)<br>U 17 (B & G)<br>U 19 (B & G)<br>Hockey<br>U-14 (B & G)      | S.B.V. Ashok Nagar,<br>Subhash Nagar Mod,<br>New Delhi                      | 20.11.2014<br>onwards                                                          | (starting with<br>U-19 Girls)<br>9.00 AM | Ms. Neha Singh-955346898<br>Sh, Lokesh Sonkar-<br>8595214902<br>Sh. Sri Prakash-9968895079<br>Sh. Rajpal Khatri-95130-<br>2285006 |
|          | U 17 (B & G)<br>U 19 (B & G)                                                |                                                                             |                                                                                |                                          | Sh. Pradeep-9818212044                                                                                                            |