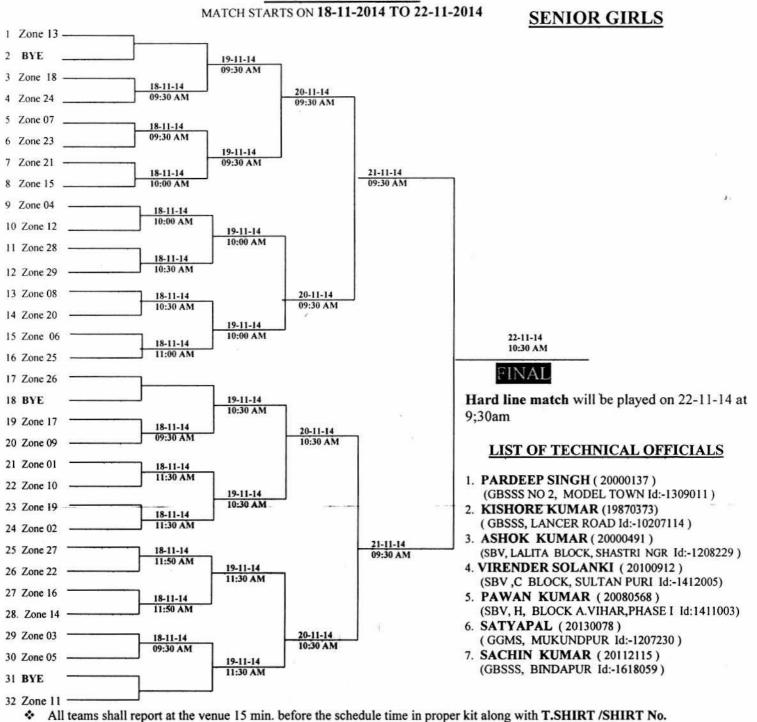

#### GOVERNMENT OF NCT DELHI DIRECTORATE OF EDUCATION (SPORTS BRANCH) VENUE:- GOVT.GIRLS.SEN.SEC.SCHOOL,KOHAT ENCLAVE, ANANDVAS, DELHI KHO-KHO FIXTURE

- Without proper kit and T.SHIRT /SHIRT No. no team will be entertained.
- List of the players of the team should be submitted to the ground in-charge having all particulars (Name, Father's Name, School, Class, Adm.No. and DOB.) of the player as per school record.
- Ground In-charge has all rights to change schedule under unforeseen circumstances.
- All players must have their ID cards verified from the School Principal and Zone Convener / Secretary during their matches.
- Above listed Technical Officials will be On Duty during the Tournament by the prior permission of Addl. Director of Sports.

Smt. Asha Aggarwal. (ADE Sports) Org. Secretary

Ashur

Mr. Ashwani Kr. Sharma ( 9310905151,9810810359) ( Venue Incharge )