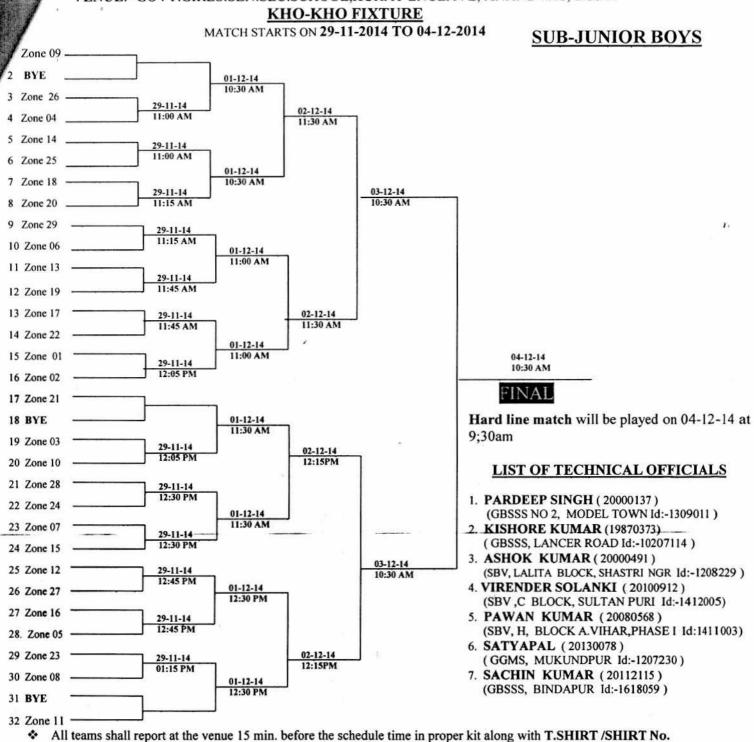

#### GOVERNMENT OF NCT DELHI DIRECTORATE OF EDUCATION (SPORTS BRANCH) VENUE:- GOVT.GIRLS.SEN.SEC.SCHOOL,KOHAT ENCLAVE, ANANDVAS, DELHI KHO-KHO FIXTURE

- Without proper kit and T.SHIRT /SHIRT No. no team will be entertained.
- List of the players of the team should be submitted to the ground in-charge having all particulars (Name, Father's Name, School, Class, Adm.No. and DOB.) of the player as per school record.
- Ground In-charge has all rights to change schedule under unforeseen circumstances.
- All players must have their ID cards verified from the School Principal and Zone Convener / Secretary during their matches.
- Above listed Technical Officials will be On Duty during the Tournament by the prior permission of Addl. Director of Sports.

Smt. Asha Aggarwal. (ADE Sports) Org. Secretary

Ashur

Mr. Ashwani Kr. Sharma ( 9310905151,9810810359) ( Venue Incharge )