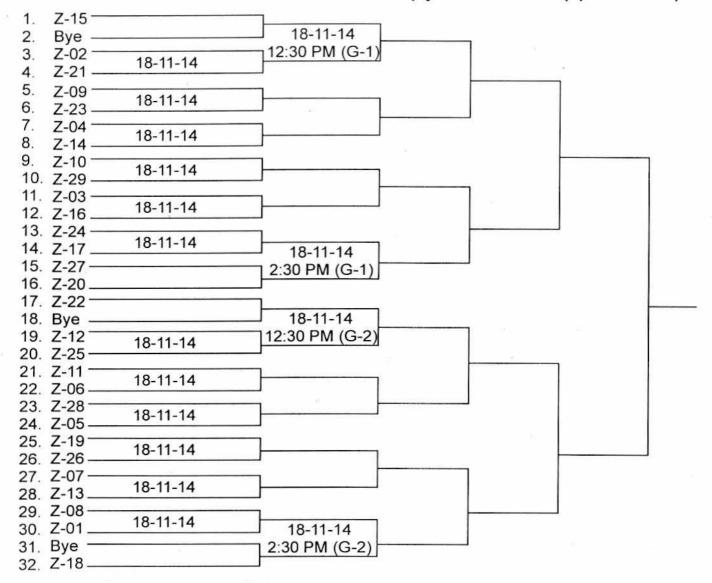

umar (9818560404) (v) All team must bring their own playing equipment and proper safety guards.
 (vi) No team will be entertained without P.E.T. or In-charge in case of any indiscipline team, would be debarred for the tournament.

(vii) Organizing committee have the right to change the date, time and venue and inform the concerned team with in sufficient time.

(viii) Second Round Matches Date & Time will be announce at the Venue

Con vener Mrs. Asha Aggarwal (A.D.E., Sports)

**Org. Secretary** Anoop Kumar

## DIRECTORATE OF EDUCATION (SPORTS BRANCH) CHHATRASAL STADIUM, MODEL TOWN, DELHI

## INTERZONAL BASEBALL UNDER 17 FIXTURES-GIRL'S (JUNIOR) 2014-15

## Venue : Sarvodaya Co-Ed. Vidyalaya, L-Block, Hari Nagar, New Delhi - 110064

S.No. Zone No.

Cut up years 01.01.1998 (up to X Class)



Notes :

1. All Zonal teams should report 09:00 AM at Venue on Dated : 18-11-14.

 All teams must bring their list, I-Card with duly signed by Zonal Convenor Secty. must be deposit to the ground incharge before the matches having all particulars Name, Father's Name, Class, DOB, Admission No. Student ID.

3. No team will be entertained without Physical Education Teacher or Incharge. In case of any indiscipline team would be

debarred from the tournament.

4. Team should bring their playing kit, equipments and proper safety guards.

5. 3-innings match up to semi final. After that 5-innings match.

6. Second round onwards matches timing will be given at the finish of first round on the Ground.

7. Organizing Committee has the right to change the date, time and venue and inform the concerned