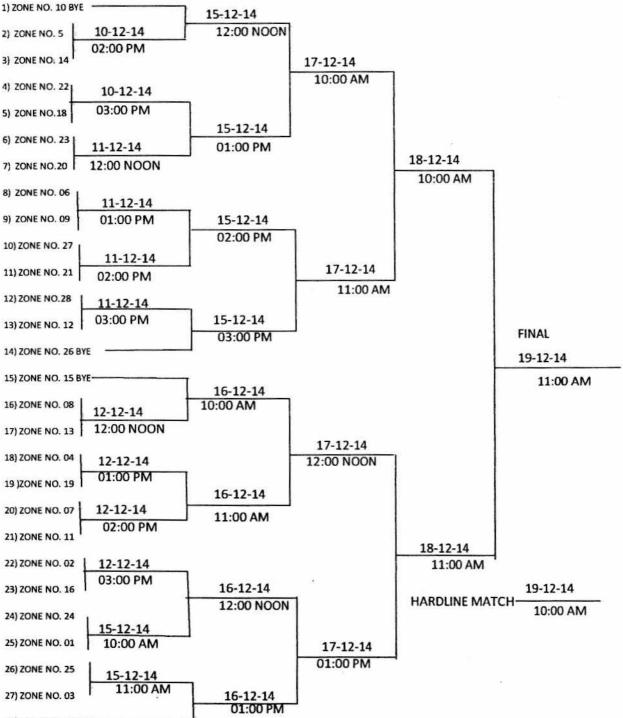

#### Govt of NCT Delhi Directorate of Education Sports Branch U- 14 INTER-ZONE FOOTBALL Tournament- 2014-15

#### Govt of NCT DELHI Directorate of Education: Sports Branch Venue:- Chhatrasal Stadium U.19 Inter zone Football Tournament