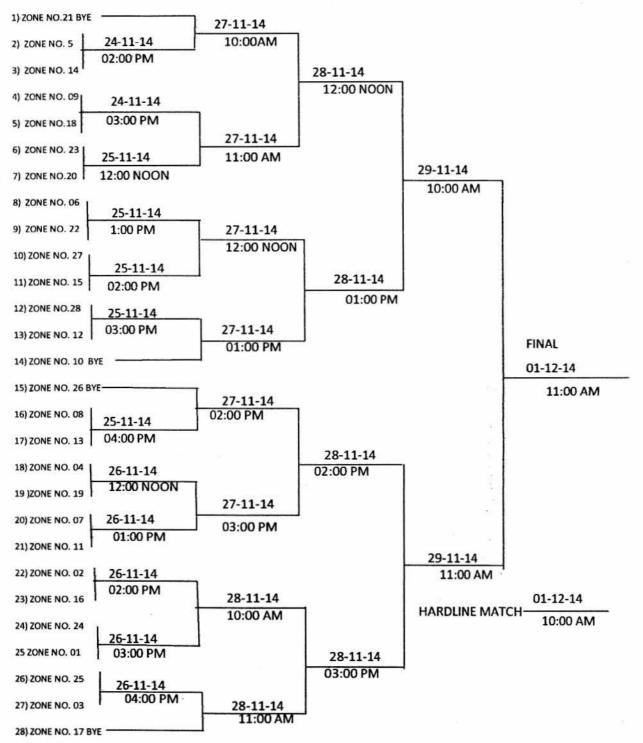

### **INTER ZONAL SCHOOLS HOCKEY TOURNAMENT (2014 - 15)**

ORGANISED BY DIRECTORATE OF EDUCATION (SPORTS BRANCH) GOVT OF NCT OF DELHI VENUE. HOCKEY STADIUM. SBV. ASHOK NAGAR NEAR SUBHASH NAGAR MORE NEW DELHI-27

#### FIXTURE UNDER 19 YEARS GIRLS

1) THE TEAMS SHALL BE IN PROPER KIT WITH DULY NUMBERS (1- 20) BACK NUMBERS ON THEIR SHIRTS.

2) DURATION OF THE MATCHES SHALL BE OF 60 MINTUES 15 X 4 QUARTERS.

3) NO TEAM WILL BE ALLOWED TO PLAY WITHOUT THERE IDENTITY CARDS DULY SIGN BY THE PRINCIPAL/ VICE PRINCIPAL OF THE SCHOOL.

4) TEAM SHALL BE REPORT AT THE FIELD AT LEAST 20 MIN BEFORE THE STARTING OF THEIR MATCH.

5) A LIST OF 16 PLAYERS AND TWO OFFICALS DULY SIGN BY THE PRINCIPAL/ SPORTS SECRETARY OF THE ZONE SHOULD BE SUBMIT BEFORE THE MATCH.

Mrs. ASHA AGGARWAL ASST. DIRECTOR (SPORTS)

SHRI PRAKASH

-0