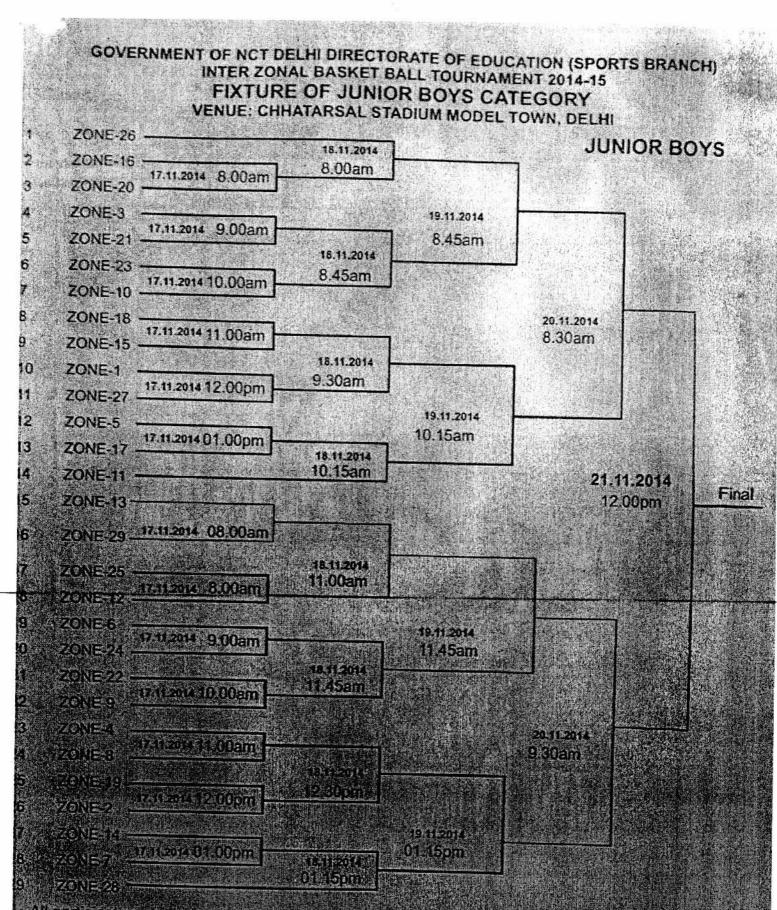

| 12       | Kho-Kho                                                                     | GGSSS Kohat Encl. ,<br>Near Kohat Metro<br>Station, Delhi-34                | 18 <sup>th</sup> Nov. 2014<br>onwards                                          | 9.00 AM                                  | Sh. Ashwani Sharma<br>9310905151<br>Sh. sumit Bhatia 9810810359                                                                   |
|----------|-----------------------------------------------------------------------------|-----------------------------------------------------------------------------|--------------------------------------------------------------------------------|------------------------------------------|-----------------------------------------------------------------------------------------------------------------------------------|
| 13       | Base Ball<br>U-19 (B&G)-<br>U-17 (B&G)<br>,U-14 (Boys only)                 | completed<br>G.S.V. (co-ed) , L<br>block Hari Nagar,<br>New Delhi- 64       | <br>18 <sup>th</sup> Nov. 2014<br>onwards                                      | <br>9.00 AM                              | Sh. Surender Negi<br>9953003659<br>Sh. Anil Balothia 9211784637                                                                   |
| 14       | Soft Ball<br>U-19 (B&G)-<br>U-17 (B&G)<br>U-14 (Girls only )                | completed<br>G. Co-ed SSS,<br>Possangi Pur,<br>Janakpuri, New Delhi<br>-do- | 17 <sup>th</sup> Nov. 2014<br>onwards<br>19 <sup>th</sup> Nov. 2014<br>onwards | 9.00 AM<br>9.00 AM                       | <br>Sh. Anup Kumar 9868951513<br>Sh. vijay gaur 9212179996                                                                        |
| 15       | Football<br>U-19 (Boys only)<br>U 17 (Boys only)<br>U 14 (Boys only)        | Chhatrasal Stadium                                                          | 17 <sup>th</sup> Nov. 2014<br>onwards                                          | 9.00 AM                                  | Sh. Suresh Kataria<br>9212492227<br>Ms. Asha Aggarwal<br>9891638089                                                               |
| 16<br>17 | Basket Ball<br>U-14 (B & G)<br>U 17 (B & G)<br>U 19 (B & G)<br>Table Tennis | completed<br>Chhatrasal Stadium<br>Tyagraj Nagar<br>Stadium, New Delhi      | 17 <sup>th</sup> Nov. 2014<br>onwards<br>20 <sup>th</sup> Nov. 2014<br>onwards | 8.00 AM                                  | Sh. B.S. Hooda 9015444965<br>Sh. Rajinder Dabas<br>9868505201<br>Ms. Madhu Diwan-<br>9311244330                                   |
| 18       | U-14 (B & G)<br>U 17 (B & G)<br>U 19 (B & G)<br>Hockey<br>U-14 (B & G)      | S.B.V. Ashok Nagar,<br>Subhash Nagar Mod,<br>New Delhi                      | 20.11.2014<br>onwards                                                          | (starting with<br>U-19 Girls)<br>9.00 AM | Ms. Neha Singh-955346898<br>Sh, Lokesh Sonkar-<br>8595214902<br>Sh. Sri Prakash-9968895079<br>Sh. Rajpal Khatri-95130-<br>2285006 |
|          | U 17 (B & G)<br>U 19 (B & G)                                                |                                                                             |                                                                                |                                          | Sh. Pradeep-9818212044                                                                                                            |