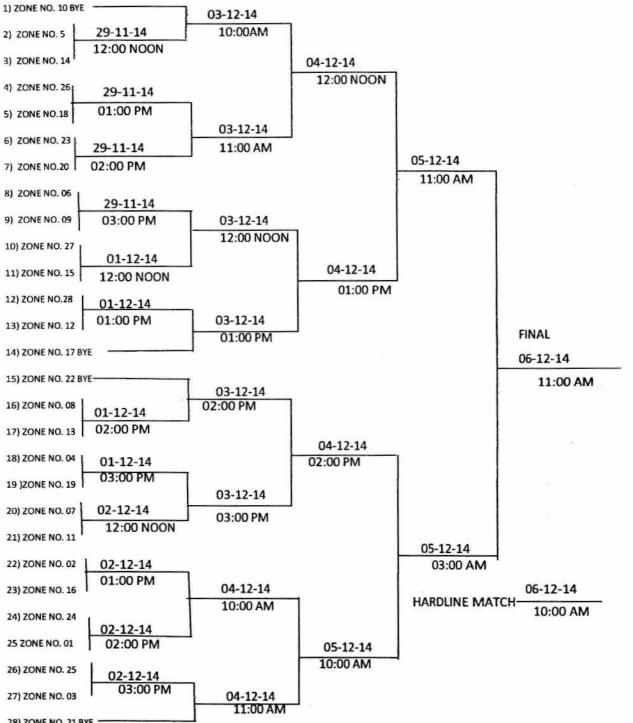

## **INTER ZONAL SCHOOLS HOCKEY TOURNAMENT (2014 - 15)**

ORGANISED BY DIRECTORATE OF EDUCATION (SPORTS BRANCH) GOVT OF NCT OF DELHI VENUE, HOCKEY STADIUM, SBV. ASHOK NAGAR NEAR SUBHASH NAGAR MORE NEW DELHI-27

#### FIXTURE UNDER 17 YEARS BOYS

28) ZONE NO. 21 BYE -

1) THE TEAMS SHALL BE IN PROPER KIT WITH DULY NUMBERS (1- 20) BACK NUMBERS ON THEIR SHIRTS.

2) DURATION OF THE MATCHES SHALL BE OF 60 MINTUES 15 X 4 QUARTERS.

3) NO TEAM WILL BE ALLOWED TO PLAY WITHOUT THERE IDENTITY CARDS DULY SIGN BY THE PRINCIPAL/ VICE PRINCIPAL OF THE SCHOOL.

4) TEAM SHALL BE REPORT AT THE FIELD AT LEAST 20 MIN BEFORE THE STARTING OF THEIR MATCH.

5) A LIST OF 16 PLAYERS AND TWO OFFICALS DULY SIGN BY THE PRINCIPAL/ SPORTS SECRETARY OF THE ZONE SHOULD BE SUBMIT BEFORE THE MATCH.

Mrs. ASHA AGGARWAL ASST. DIRECTOR (SPORTS)

SHRI PRAKÁSH INCHARGE OF THE TOURNAMENT PH NO. 9968895079