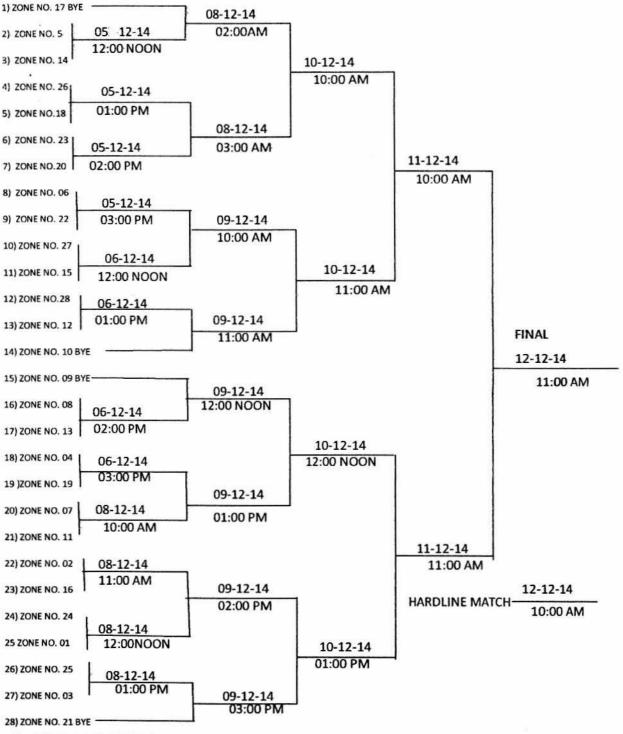

## INTER ZONAL SCHOOLS HOCKEY TOURNAMENT (2014-15)

ORGANISED BY DIRECTORATE OF EDUCATION (SPORTS BRANCH) GOVT OF NCT OF DELHI VENUE, HOCKEY STADIUM, SBV. ASHOK NAGAR NEAR SUBHASH NAGAR MORE NEW DELHI-27

## FIXTURE UNDER 17 YEARS GIRLS

1) THE TEAMS SHALL BE IN PROPER KIT WITH DULY NUMBERS (1- 20) BACK NUMBERS ON THEIR SHIRTS.

2) DURATION OF THE MATCHES SHALL BE OF 60 MINTUES 15 X 4 QUARTERS.

3) NO TEAM WILL BE ALLOWED TO PLAY WITHOUT THERE IDENTITY CARDS DULY SIGN BY THE PRINCIPAL/ VICE PRINCIPAL OF THE SCHOOL.

4) TEAM SHALL BE REPORT AT THE FIELD AT LEAST 20 MIN BEFORE THE STARTING OF THEIR MATCH.

5) A LIST OF 16 PLAYERS AND TWO OFFICALS DULY SIGN BY THE PRINCIPAL/ SPORTS SECRETARY OF THE ZONE SHOULD BE SUBMIT BEFORE THE MATCH.

Mrs. ASHA AGGARWAL ASST. DIRECTOR (SPORTS)

SHRI PRAKASH INCHARGE OF THE TOURNAMENT PH NO. 9968895079